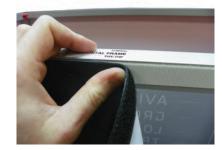

#### 2nd Step)

USING EVEN PRESSURE, CONTINUE CONNECTING TOP OF GRAPHIC WITH VELCRO ALONG TOP OF FRAME CONTAINING **VELCRO** 