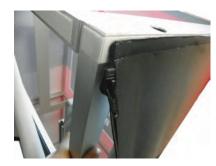

## 1st Step)

APPLY TOP CORNER WITH VELCRO AND ZIPPER TO TOP CORNER OF FRAME

#### 2nd Step)

USING EVEN PRESSURE, CONTINUE CONNECTING TOP OF GRAPHIC WITH VELCRO ALONG TOP OF FRAME CONTAINING **VELCRO** 