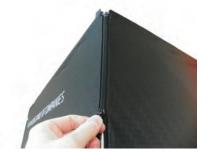

#### 3rd Step)

AFTER GRAPHIC VELCRO IS APPLIED AROUND ENTIRE TOP OF FRAME, CONNECT ZIPPER AND ZIPPER GRAPHIC DOWN CORNER

#### 4th Step)

PULL BOTTOM OF GRAPHIC DOWN ON EACH CORNER TO EVEN OUT SURFACE, AND REDUCE ANY WRINKLES