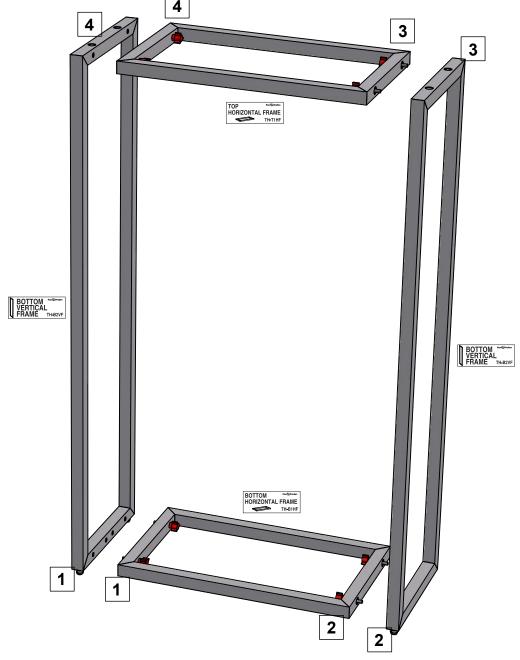

| PARTS LIST |         |                                |
|------------|---------|--------------------------------|
| QNTY       | LABEL   | NAME                           |
| 2          | TH-B2VF | TH - BOTTOM 2 VERTICAL FRAME   |
| 1          | TH-B1HF | TH - BOTTOM 1 HORIZONTAL FRAME |
| 1          | TH-T1HF | TH - TOP 1 HORIZONTAL FRAME    |

## 1st Step)

START WITH CONNECTING BOTTOM HORIZONTAL FRAME WITH BOTTOM VERTICAL FRAMES

# 2nd Step)

ATTACH THE TOP HORIZONTAL FRAME TO SIDES OF PREVIOUSLY CONSTRUCTED BOTTOM **VERTICAL FRAMES** 

\*MATCH NUMBERS TO CONSTRUCT

3401 Mary Taylor Road Birmingham, Alabama 35235 (205) 439-8200

Drawn By: JW