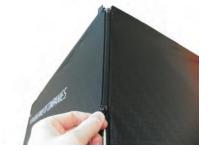

# 4th Step)

PULL BOTTOM OF GRAPHIC DOWN ON EACH CORNER TO EVEN OUT SURFACE, AND REDUCE ANY WRINKLES