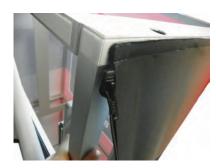

### 1st Step)

APPLY TOP CORNER WITH VELCRO AND ZIPPER TO TOP CORNER OF FRAME

### 2nd Step)

USING EVEN PRESSURE, CONTINUE CONNECTING TOP OF GRAPHIC WITH VELCRO ALONG TOP OF FRAME CONTAINING VELCRO