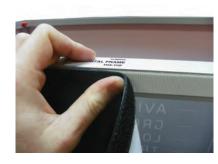

### 3rd Step)

AFTER GRAPHIC VELCRO IS APPLIED AROUND ENTIRE TOP OF FRAME, CONNECT ZIPPER AND ZIPPER GRAPHIC DOWN CORNER