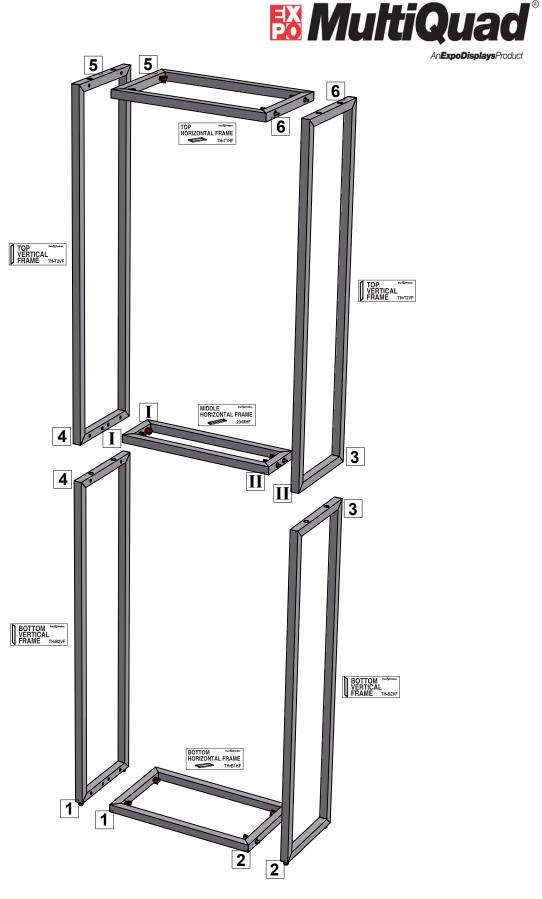

| PARTS LIST |         |                                |
|------------|---------|--------------------------------|
| QNTY       | LABEL   | NAME                           |
| 2          | TH-B2VF | TH - BOTTOM 2 VERTICAL FRAME   |
| 2          | TH-T2VF | TH - TOP 2 VERTICAL FRAME      |
| 1          | TH-B1HF | TH - BOTTOM 1 HORIZONTAL FRAME |
| 1          | TH-T1HF | TH - TOP 1 HORIZONTAL FRAME    |
| 1          | 23-MHF  | 23 - MIDDLE HORIZONTAL FRAME   |

## 1st Step)

START WITH CONNECTING BOTTOM HORIZONTAL FRAME WITH BOTTOM VERTICAL FRAMES

### 2nd Step)

ATTACH THE TOP VERTICAL FRAMES TO TOP OF PREVIOUSLY CONSTRUCTED BOTTOM VERTICAL FRAMES

## 3rd Step)

ATTACH THE TOP HORIZONTAL FRAME TO SIDES OF PREVIOUSLY CONSTRUCTED TOP VERTICAL FRAMES

# 4th Step)

ATTACH THE MIDDLE HORIZONTAL FRAME TO BOTTOM OF (2) TOP VERTICAL FRAMES.

3401 Mary Taylor Road Birmingham, Alabama 35235 (205) 439-8200

Drawn By: JW

ASSEMBLY
INSTRUCTIONS
EXPO DISPLAYS - THREADS
TH-F14 ASSEMBLY

**APPENDIX TH14** 

\*MATCH NUMBERS TO CONSTRUCT