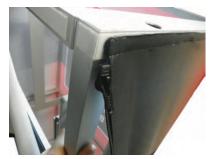

# UCTIONS SPLAYS - THREADS

ASSEMBLY INSTRUCTIONS

**APPENDIX TH22** 

**FABRIC GRAPHIC APPLICATION** 

1st Step)

APPLY TOP CORNER WITH VELCRO AND ZIPPER TO TOP CORNER OF FRAME

### 2nd Step)

USING EVEN PRESSURE, CONTINUE CONNECTING TOP OF GRAPHIC WITH VELCRO ALONG TOP OF FRAME CONTAINING VELCRO