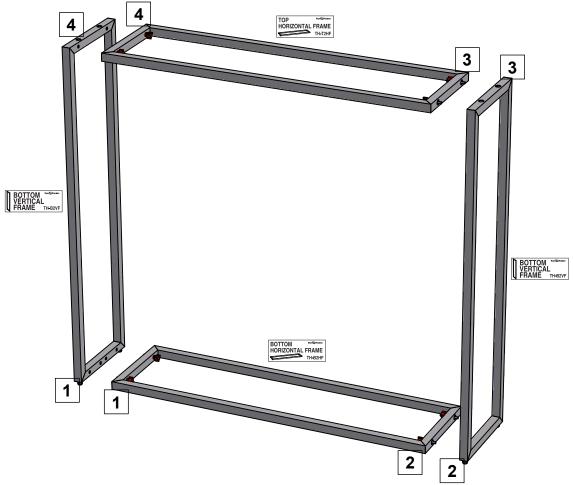

### 1st Step)

START WITH CONNECTING BOTTOM HORIZONTAL FRAME WITH BOTTOM VERTICAL FRAMES

# 2nd Step)

ATTACH THE TOP HORIZONTAL FRAME TO SIDES OF PREVIOUSLY CONSTRUCTED BOTTOM VERTICAL FRAMES

\*MATCH NUMBERS TO CONSTRUCT