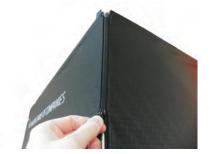

# 4th Step)

PULL BOTTOM OF GRAPHIC DOWN ON EACH CORNER TO EVEN OUT SURFACE, AND REDUCE ANY WRINKLES