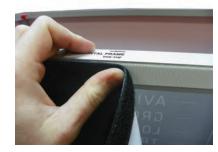

### 3rd Step)

AFTER GRAPHIC VELCRO IS APPLIED AROUND ENTIRE TOP OF FRAME, CONNECT ZIPPER AND ZIPPER GRAPHIC DOWN CORNER