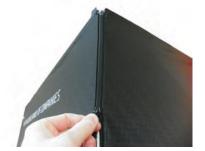

#### 2nd Step)

USING EVEN PRESSURE, CONTINUE CONNECTING TOP OF GRAPHIC WITH VELCRO ALONG TOP OF FRAME CONTAINING VELCRO