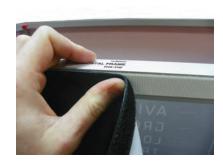

#### 3rd Step)

AFTER GRAPHIC VELCRO IS APPLIED AROUND ENTIRE TOP OF FRAME, CONNECT ZIPPER AND ZIPPER GRAPHIC DOWN CORNER