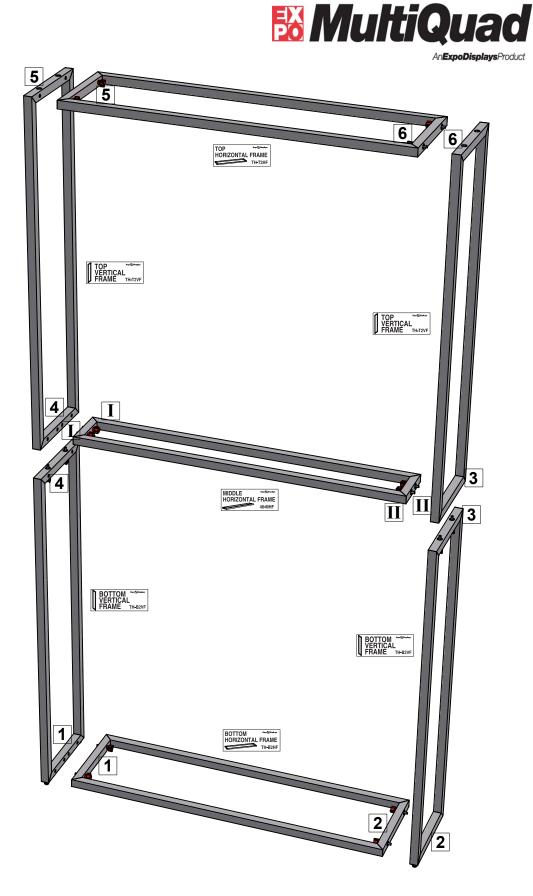

## 1st Step)

START WITH CONNECTING BOTTOM HORIZONTAL FRAME WITH BOTTOM VERTICAL FRAMES

## 2nd Step)

ATTACH THE TOP VERTICAL FRAMES TO TOP OF PREVIOUSLY CONSTRUCTED BOTTOM VERTICAL FRAMES

## 3rd Step)

ATTACH THE TOP HORIZONTAL FRAME TO SIDES OF PREVIOUSLY CONSTRUCTED TOP VERTICAL FRAMES

# 4th Step)

ATTACH THE MIDDLE HORIZONTAL FRAME TO BOTTOM OF (2) TOP VERTICAL FRAMES

3401 Mary Taylor Road Birmingham, Alabama 35235 (205) 439-8200

Drawn By: JW

ASSEMBLY
INSTRUCTIONS
EXPO DISPLAYS - THREADS
TH-F24 ASSEMBLY