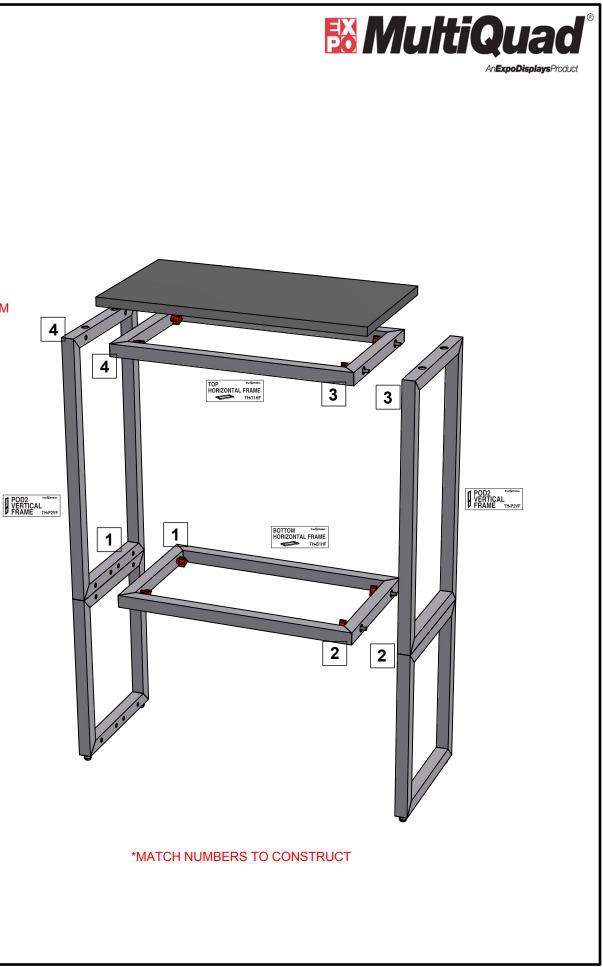

# 1st Step)

START WITH CONNECTING POD2 VERTICAL FRAMES WITH BOTTOM HORIZONTAL & TOP HORIZONTAL FRAME

# 2nd Step)

INSTALL PLASTIC SHELF TO TOP OF BOTTOM HORIZONTAL FRAME

# 3rd Step)

PLACE COUNTER-TOP ON TOP OF FRAMING