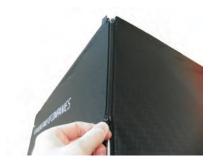

## 3rd Step)

AFTER GRAPHIC VELCRO IS APPLIED AROUND ENTIRE TOP OF FRAME, CONNECT ZIPPER AND ZIPPER GRAPHIC DOWN CORNER

## 4th Step)

PULL BOTTOM OF GRAPHIC DOWN ON EACH CORNER TO EVEN OUT SURFACE, AND REDUCE ANY WRINKLES