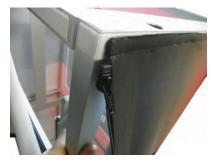

#### APPLY TOP CORNER WITH VELCRO AND ZIPPER TO TOP CORNER OF FRAME

## 2nd Step)

USING EVEN PRESSURE, CONTINUE CONNECTING TOP OF GRAPHIC WITH VELCRO ALONG TOP OF FRAME CONTAINING VELCRO

## 3rd Step)

AFTER GRAPHIC VELCRO IS APPLIED AROUND ENTIRE TOP OF FRAME, CONNECT ZIPPER AND ZIPPER GRAPHIC DOWN CORNER