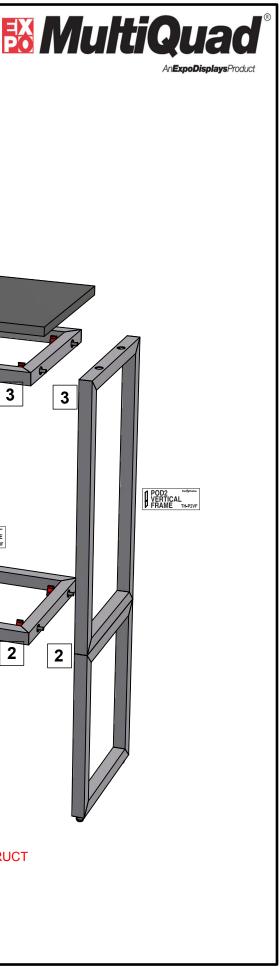

# 1st Step)

START WITH CONNECTING POD2 VERTICAL FRAMES WITH BOTTOM HORIZONTAL & TOP HORIZONTAL FRAME

# 2nd Step)

INSTALL PLASTIC SHELF TO TOP OF BOTTOM HORIZONTAL FRAME

# 3rd Step)

PLACE COUNTER-TOP ON TOP OF FRAMING