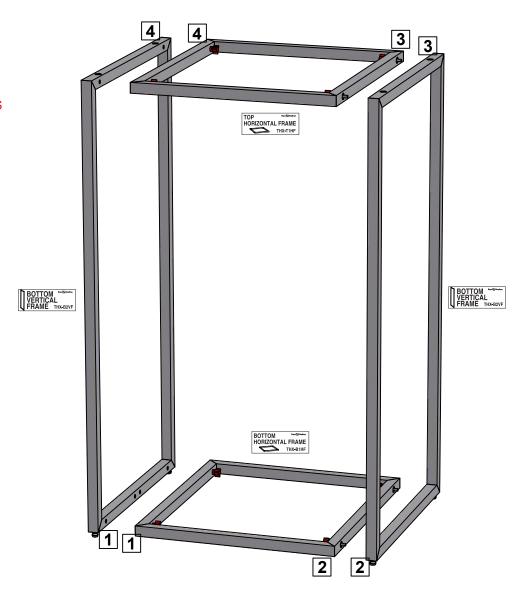

| PARTS LIST |          |                                 |
|------------|----------|---------------------------------|
| QNTY       | LABEL    | NAME                            |
| 2          | THX-B2VF | THX - BOTTOM 2 VERTICAL FRAME   |
| 1          | THX-B1HF | THX - BOTTOM 1 HORIZONTAL FRAME |
| 1          | THX-T1HF | THX - TOP 1 HORIZONTAL FRAME    |

# 1st Step)

START WITH CONNECTING BOTTOM HORIZONTAL FRAME WITH BOTTOM VERTICAL FRAMES

### 2nd Step)

ATTACH THE TOP HORIZONTAL FRAME TO SIDES OF PREVIOUSLY CONSTRUCTED BOTTOM **VERTICAL FRAMES** 

\*MATCH NUMBERS TO CONSTRUCT