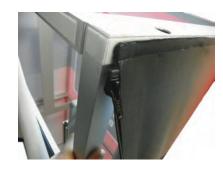

| PARTS LIST |          |                                 |
|------------|----------|---------------------------------|
| QNTY       | LABEL    | NAME                            |
| 2          | THX-B2VF | THX - BOTTOM 2 VERTICAL FRAME   |
| 1          | THX-B1HF | THX - BOTTOM 1 HORIZONTAL FRAME |
| 1          | THX-T1HF | THX - TOP 1 HORIZONTAL FRAME    |



# 1st Step)

START WITH CONNECTING BOTTOM HORIZONTAL FRAME WITH BOTTOM VERTICAL FRAMES

### 2nd Step)

ATTACH THE TOP HORIZONTAL FRAME TO SIDES OF PREVIOUSLY CONSTRUCTED BOTTOM **VERTICAL FRAMES** 



\*MATCH NUMBERS TO CONSTRUCT

#### **FABRIC GRAPHIC APPLICATION**

#### 1st Step)

APPLY TOP CORNER WITH VELCRO AND ZIPPER TO TOP CORNER OF FRAME



#### 2nd Step)

USING EVEN PRESSURE, CONTINUE CONNECTING TOP OF GRAPHIC WITH VELCRO ALONG TOP OF FRAME CONTAINING **VELCRO** 



## 3rd Step)

AFTER GRAPHIC VELCRO IS APPLIED AROUND ENTIRE TOP OF FRAME, CONNECT ZIPPER AND ZIPPER GRAPHIC DOWN CORNER





# 4th Step)

PULL BOTTOM OF GRAPHIC DOWN ON EACH CORNER TO EVEN OUT SURFACE, AND REDUCE ANY WRINKLES





3401 Mary Taylor Road Birmingham, Alabama 35235 (205) 439-8200

Drawn By: JW



- THREADS STRUCTIONS

THX-F12 ASSEMBLY

APPENDIX THX12