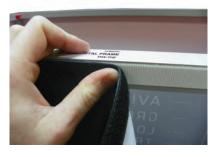

#### 2nd Step)

USING EVEN PRESSURE, CONTINUE CONNECTING TOP OF GRAPHIC WITH VELCRO ALONG TOP OF FRAME CONTAINING **VELCRO** 