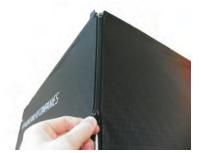

## 3rd Step)

AFTER GRAPHIC VELCRO IS APPLIED AROUND ENTIRE TOP OF FRAME, CONNECT ZIPPER AND ZIPPER GRAPHIC DOWN CORNER

# 4th Step)

PULL BOTTOM OF GRAPHIC DOWN ON EACH CORNER TO EVEN OUT SURFACE, AND REDUCE ANY WRINKLES

3401 Mary Taylor Road Birmingham, Alabama 35235 (205) 439-8200

Drawn By: JW

- THREADS STRUCTIONS

THX-F12 ASSEMBLY