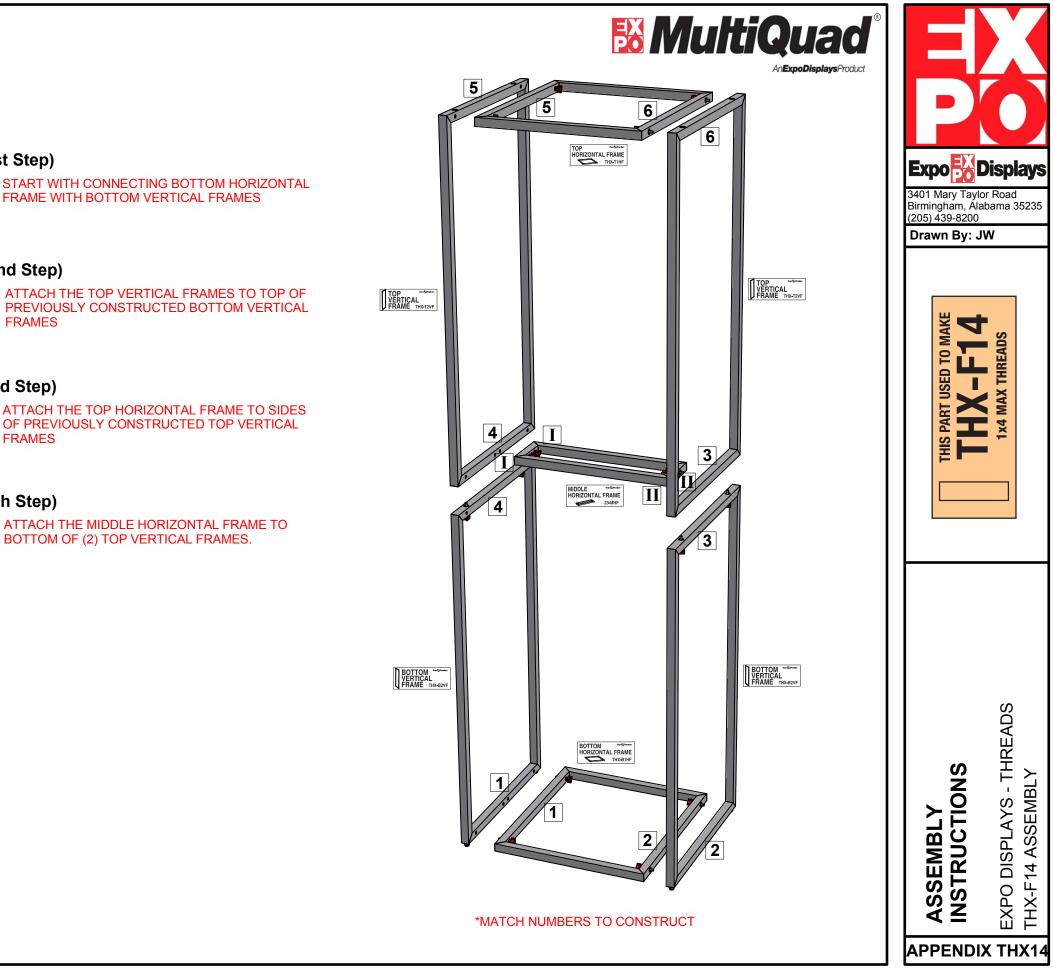

| PARTS LIST |          |                                 |
|------------|----------|---------------------------------|
| QNTY       | LABEL    | NAME                            |
| 2          | THX-B2VF | THX - BOTTOM 2 VERTICAL FRAME   |
| 2          | THX-T2VF | THX - TOP 2 VERTICAL FRAME      |
| 1          | THX-B1HF | THX - BOTTOM 1 HORIZONTAL FRAME |
| 1          | THX-B1HF | THX - TOP 1 HORIZONTAL FRAME    |
| 1          | 23-MHF   | 23 - MIDDLE HORIZONTAL FRAME    |

FRAME WITH BOTTOM VERTICAL FRAMES

BOTTOM OF (2) TOP VERTICAL FRAMES.