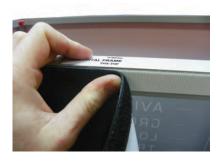

### 2nd Step)

USING EVEN PRESSURE, CONTINUE CONNECTING TOP OF GRAPHIC WITH VELCRO ALONG TOP OF FRAME CONTAINING VELCRO