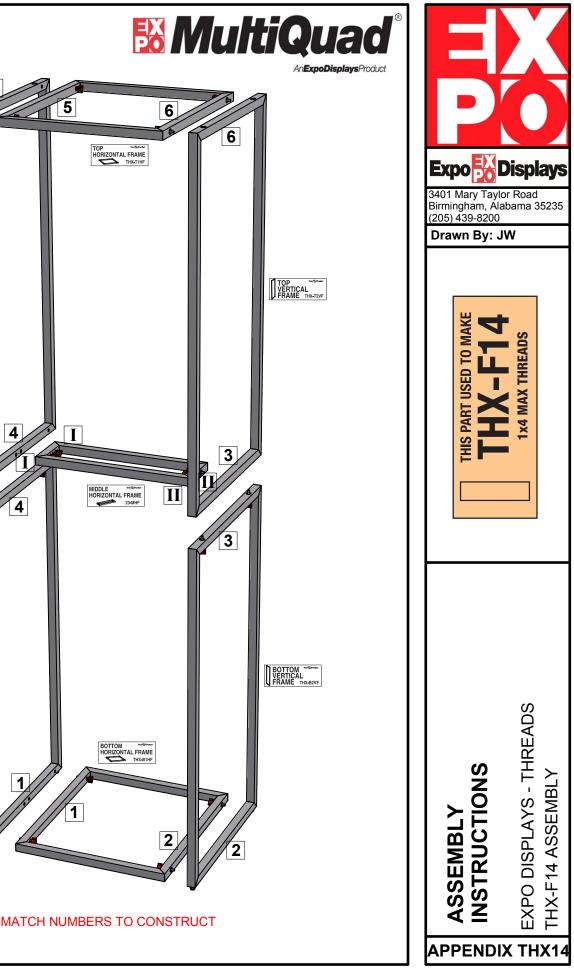

| PARTS LIST |          |                                 |
|------------|----------|---------------------------------|
| QNTY       | LABEL    | NAME                            |
| 2          | THX-B2VF | THX - BOTTOM 2 VERTICAL FRAME   |
| 2          | THX-T2VF | THX - TOP 2 VERTICAL FRAME      |
| 1          | THX-B1HF | THX - BOTTOM 1 HORIZONTAL FRAME |
| 1          | THX-B1HF | THX - TOP 1 HORIZONTAL FRAME    |
| 1          | 23-MHF   | 23 - MIDDLE HORIZONTAL FRAME    |