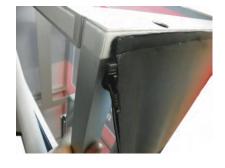

#### 1st Step)

APPLY TOP CORNER WITH VELCRO AND ZIPPER TO TOP CORNER OF FRAME

1st Step)

2nd Step)

FRAMES

3rd Step)

FRAMES

4th Step)

## 3rd Step)

AFTER GRAPHIC VELCRO IS APPLIED AROUND ENTIRE TOP OF FRAME, CONNECT ZIPPER AND ZIPPER GRAPHIC DOWN CORNER

4th Step)

PULL BOTTOM OF GRAPHIC DOWN ON EACH CORNER TO EVEN OUT SURFACE, AND REDUCE ANY WRINKLES