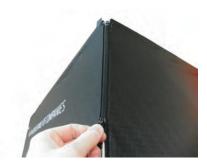

## 3rd Step)

AFTER GRAPHIC VELCRO IS APPLIED AROUND ENTIRE TOP OF FRAME, CONNECT ZIPPER AND ZIPPER GRAPHIC DOWN CORNER

4th Step)

PULL BOTTOM OF GRAPHIC DOWN ON EACH CORNER TO EVEN OUT SURFACE, AND REDUCE ANY WRINKLES