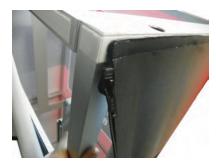

## 1st Step)

APPLY TOP CORNER WITH VELCRO AND ZIPPER TO TOP CORNER OF FRAME

#### 2nd Step)

USING EVEN PRESSURE, CONTINUE CONNECTING TOP OF GRAPHIC WITH VELCRO ALONG TOP OF FRAME CONTAINING **VELCRO** 

#### 3rd Step)

AFTER GRAPHIC VELCRO IS APPLIED AROUND ENTIRE TOP OF FRAME, CONNECT ZIPPER AND ZIPPER GRAPHIC DOWN CORNER

## 4th Step)

PULL BOTTOM OF GRAPHIC DOWN ON EACH CORNER TO EVEN OUT SURFACE, AND REDUCE ANY WRINKLES