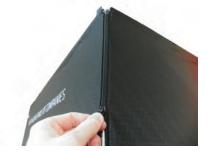

#### 3rd Step)

AFTER GRAPHIC VELCRO IS APPLIED AROUND ENTIRE TOP OF FRAME, CONNECT ZIPPER AND ZIPPER GRAPHIC DOWN CORNER

## 4th Step)

PULL BOTTOM OF GRAPHIC DOWN ON EACH CORNER TO EVEN OUT SURFACE, AND REDUCE ANY WRINKLES