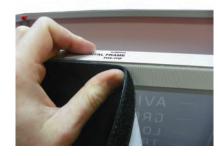

## 1st Step)

APPLY TOP CORNER WITH VELCRO AND ZIPPER TO TOP CORNER OF FRAME

#### 2nd Step)

USING EVEN PRESSURE, CONTINUE CONNECTING TOP OF GRAPHIC WITH VELCRO ALONG TOP OF FRAME CONTAINING **VELCRO** 