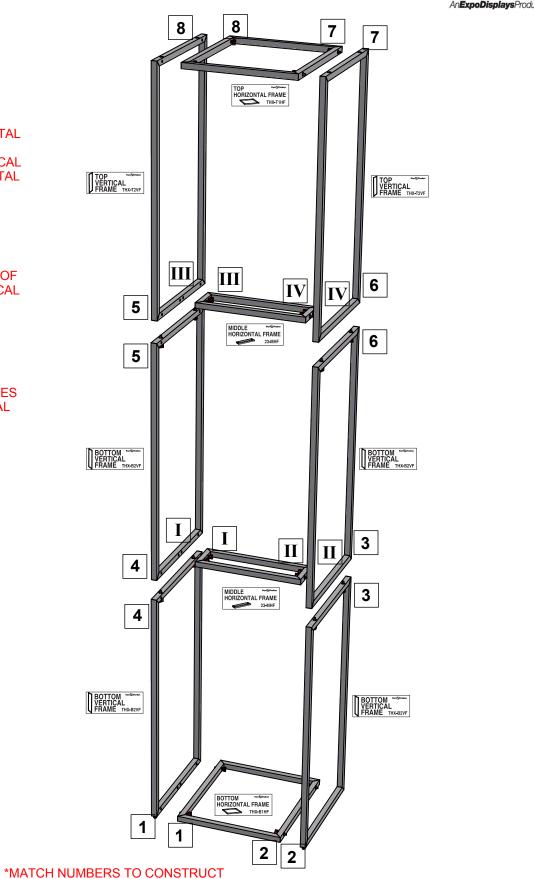

| PARTS LIST |          |                                 |
|------------|----------|---------------------------------|
| QNTY       | LABEL    | NAME                            |
| 4          | THX-B2VF | THX - BOTTOM 2 VERTICAL FRAME   |
| 2          | THX-T2VF | THX - TOP 2 VERTICAL FRAME      |
| 1          | THX-B2HF | THX - BOTTOM 2 HORIZONTAL FRAME |
| 1          | THX-T2HF | THX - TOP 2 HORIZONTAL FRAME    |
| 2          | 23-MHF   | 23 - MIDDLE HORIZONTAL FRAME    |

# 1st Step)

START WITH CONNECTING BOTTOM HORIZONTAL FRAME WITH BOTTOM VERTICAL FRAMES. CONTINUE BUILDING UP WITH BOTTOM VERTICAL FRAMES AND CONNECTING MIDDLE HORIZONTAL

#### 2nd Step)

ATTACH THE TOP VERTICAL FRAMES TO TOP OF PREVIOUSLY CONSTRUCTED BOTTOM VERTICAL **FRAMES** 

## 3rd Step)

ATTACH THE TOP HORIZONTAL FRAME TO SIDES OF PREVIOUSLY CONSTRUCTED TOP VERTICAL **FRAMES** 

## 4th Step)

ATTACH THE MIDDLE HORIZONTAL FRAME (23-MHF) TO BOTTOM OF (2) TOP VERTICAL FRAMES

**MultiQuad** 

3401 Mary Taylor Road Birmingham, Alabama 35235 (205) 439-8200

Drawn By: JW

- THREADS STRUCTIONS **IHX-F16 ASSEMBLY** 