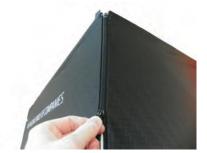

### 3rd Step)

AFTER GRAPHIC VELCRO IS APPLIED AROUND ENTIRE TOP OF FRAME, CONNECT ZIPPER AND ZIPPER GRAPHIC DOWN CORNER

# 4th Step)

PULL BOTTOM OF GRAPHIC DOWN ON EACH CORNER TO EVEN OUT SURFACE, AND REDUCE ANY WRINKLES