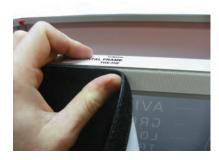

### 3rd Step)

AFTER GRAPHIC VELCRO IS APPLIED AROUND ENTIRE TOP OF FRAME, CONNECT ZIPPER AND ZIPPER GRAPHIC DOWN CORNER

# 4th Step)

PULL BOTTOM OF GRAPHIC DOWN ON EACH CORNER TO EVEN OUT SURFACE, AND REDUCE ANY WRINKLES