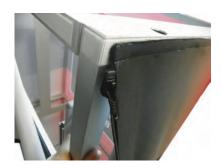

## 1st Step)

APPLY TOP CORNER WITH VELCRO AND ZIPPER TO TOP CORNER OF FRAME

### 2nd Step)

USING EVEN PRESSURE, CONTINUE CONNECTING TOP OF GRAPHIC WITH VELCRO ALONG TOP OF FRAME CONTAINING VELCRO