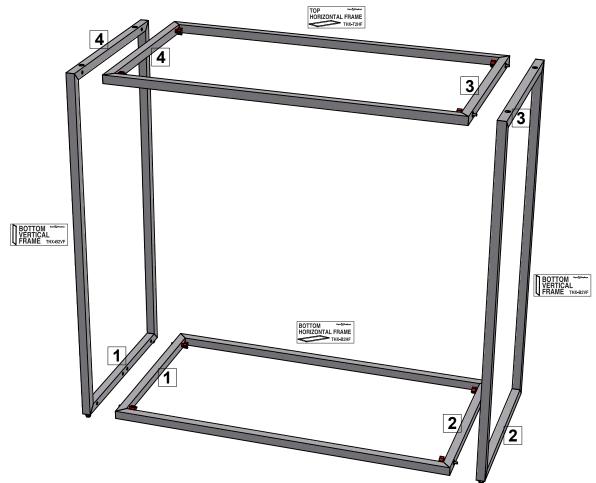

# 1st Step)

START WITH CONNECTING BOTTOM HORIZONTAL FRAME WITH BOTTOM VERTICAL FRAMES

### 2nd Step)

ATTACH THE TOP HORIZONTAL FRAME TO SIDES OF PREVIOUSLY CONSTRUCTED BOTTOM VERTICAL FRAMES

\*MATCH NUMBERS TO CONSTRUCT