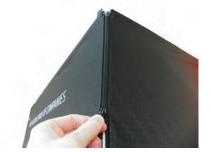

## 4th Step)

PULL BOTTOM OF GRAPHIC DOWN ON EACH CORNER TO EVEN OUT SURFACE, AND REDUCE ANY WRINKLES