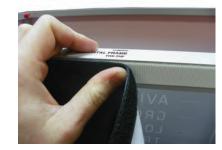

#### 3rd Step)

AFTER GRAPHIC VELCRO IS APPLIED AROUND ENTIRE TOP OF FRAME, CONNECT ZIPPER AND ZIPPER GRAPHIC DOWN CORNER