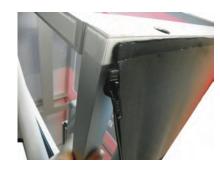

## 1st Step)

APPLY TOP CORNER WITH VELCRO AND ZIPPER TO TOP CORNER OF FRAME

## 2nd Step)

USING EVEN PRESSURE, CONTINUE CONNECTING TOP OF GRAPHIC WITH VELCRO ALONG TOP OF FRAME CONTAINING VELCRO