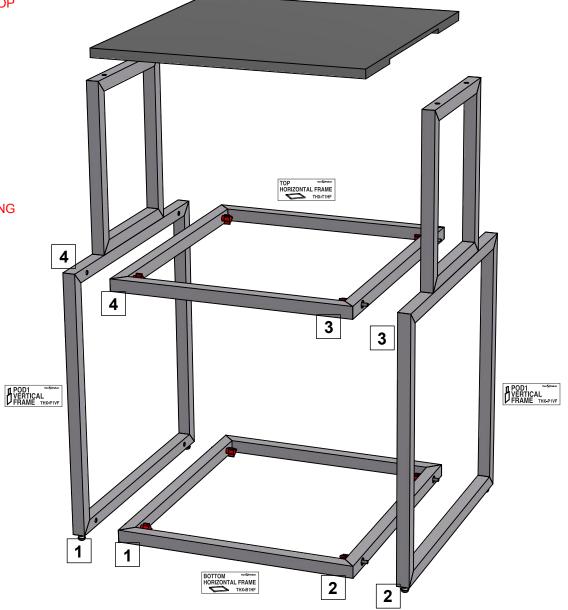

| PARTS LIST |           |                                 |
|------------|-----------|---------------------------------|
| QNTY       | LABEL     | NAME                            |
| 2          | THX-P1VF  | THX - POD1 VERTICAL FRAME       |
| 1          | THX-B1HF  | THX - BOTTOM 1 HORIZONTAL FRAME |
| 1          | THX-T1HF  | THX - TOP 1 HORIZONTAL FRAME    |
| 1          | CT2323    | COUNTER-TOP 23X23               |
| 1          | 2323SHELF | PLASTIC SHELF 23X23             |

# 1st Step)

START WITH CONNECTING POD1 VERTICAL FRAMES WITH BOTTOM HORIZONTAL & TOP HORIZONTAL FRAME

## 2nd Step)

INSTALL PLASTIC SHELF TO TOP OF TOP HORIZONTAL FRAME

## 3rd Step)

PLACE COUNTER-TOP ON TOP OF FRAMING

### 4th Step)

APPLY FABRIC GRAPHIC SLEEVE

\*MATCH NUMBERS TO CONSTRUCT

3401 Mary Taylor Road Birmingham, Alabama 35235 (205) 439-8200

Drawn By: JW

INSTRUCTIONS

EXPO DISPLAYS - THREADS

THX-POD1 ASSEMBLY