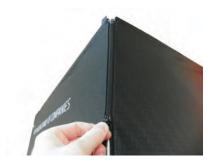

# **FABRIC GRAPHIC APPLICATION**

#### 3rd Step)

AFTER GRAPHIC VELCRO IS APPLIED AROUND ENTIRE TOP OF FRAME, CONNECT ZIPPER AND ZIPPER GRAPHIC DOWN CORNER

## 4th Step)

PULL BOTTOM OF GRAPHIC DOWN ON EACH CORNER TO EVEN OUT SURFACE, AND REDUCE ANY WRINKLES