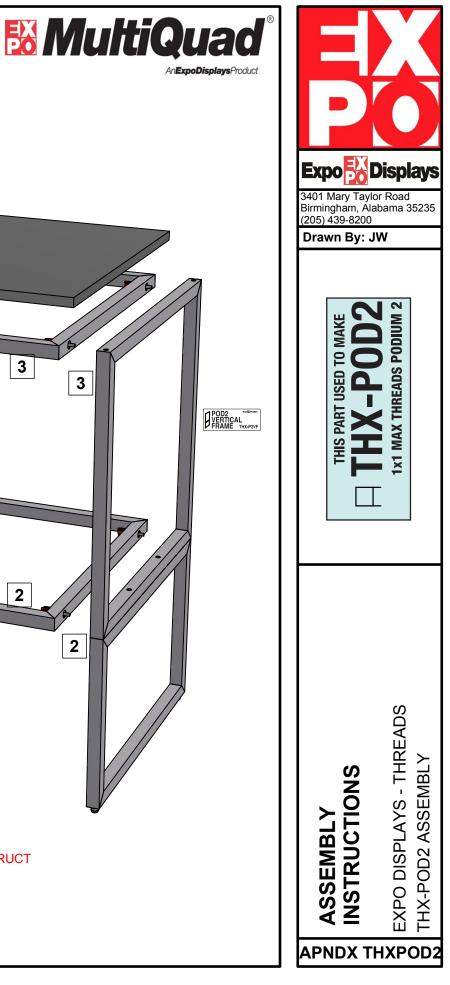

# 1st Step)

START WITH CONNECTING POD2 VERTICAL FRAMES WITH BOTTOM HORIZONTAL & TOP HORIZONTAL FRAME

# 2nd Step)

INSTALL PLASTIC SHELF TO TOP OF BOTTOM HORIZONTAL FRAME

# 3rd Step)

PLACE COUNTER-TOP ON TOP OF FRAMING