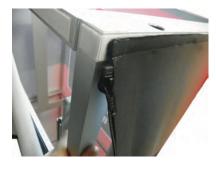

# **FABRIC GRAPHIC APPLICATION**

#### APPLY TOP CORNER WITH VELCRO AND ZIPPER TO TOP CORNER OF FRAME

#### 3rd Step)

AFTER GRAPHIC VELCRO IS APPLIED AROUND ENTIRE TOP OF FRAME, CONNECT ZIPPER AND ZIPPER GRAPHIC DOWN CORNER

## 4th Step)

PULL BOTTOM OF GRAPHIC DOWN ON EACH CORNER TO EVEN OUT SURFACE, AND REDUCE ANY WRINKLES