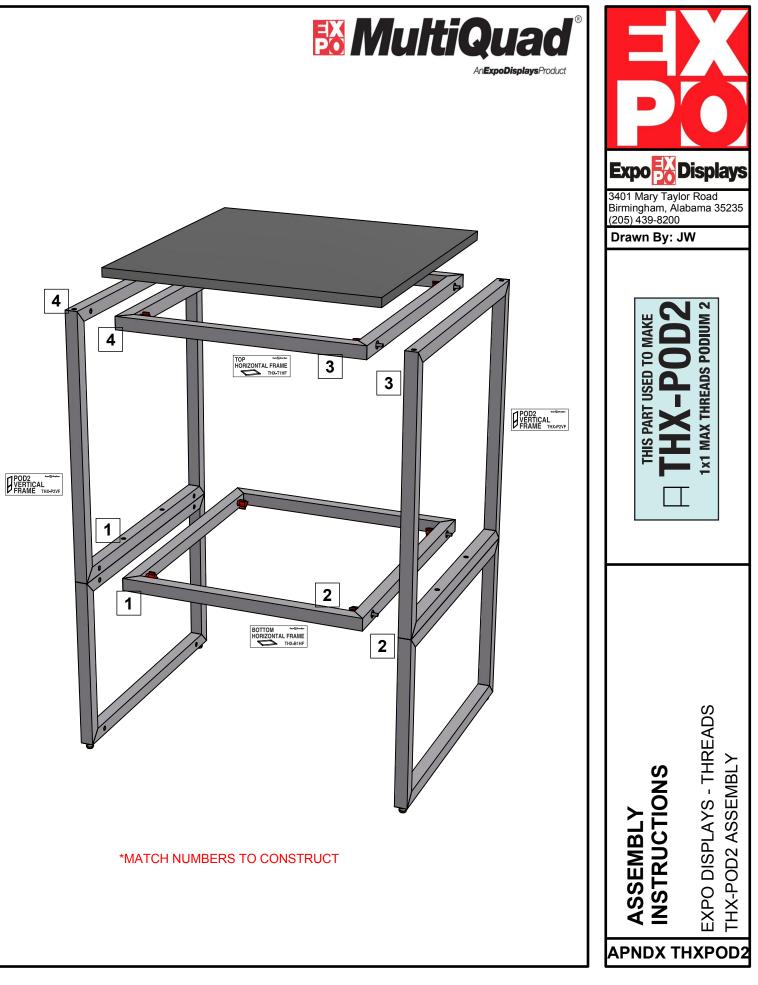

# 1st Step)

START WITH CONNECTING POD2 VERTICAL FRAMES WITH BOTTOM HORIZONTAL & TOP HORIZONTAL FRAME

# 2nd Step)

INSTALL PLASTIC SHELF TO TOP OF BOTTOM HORIZONTAL FRAME

# 3rd Step)

PLACE COUNTER-TOP ON TOP OF FRAMING

### 4th Step)

APPLY FABRIC GRAPHIC SLEEVE