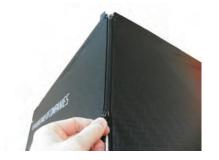

# 4th Step)

PULL BOTTOM OF GRAPHIC DOWN ON EACH CORNER TO EVEN OUT SURFACE, AND REDUCE ANY WRINKLES