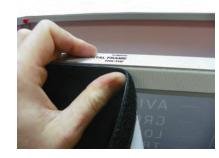

#### 3rd Step)

AFTER GRAPHIC VELCRO IS APPLIED AROUND ENTIRE TOP OF FRAME, CONNECT ZIPPER AND ZIPPER GRAPHIC DOWN CORNER