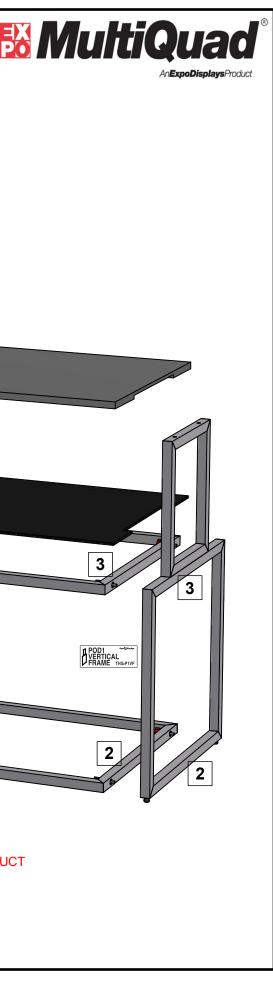

# 1st Step)

START WITH CONNECTING POD1 VERTICAL FRAMES WITH BOTTOM HORIZONTAL & TOP HORIZONTAL FRAME

# 2nd Step)

INSTALL PLASTIC SHELF TO TOP OF TOP HORIZONTAL FRAME

# 3rd Step)

PLACE COUNTER-TOP ON TOP OF FRAMING