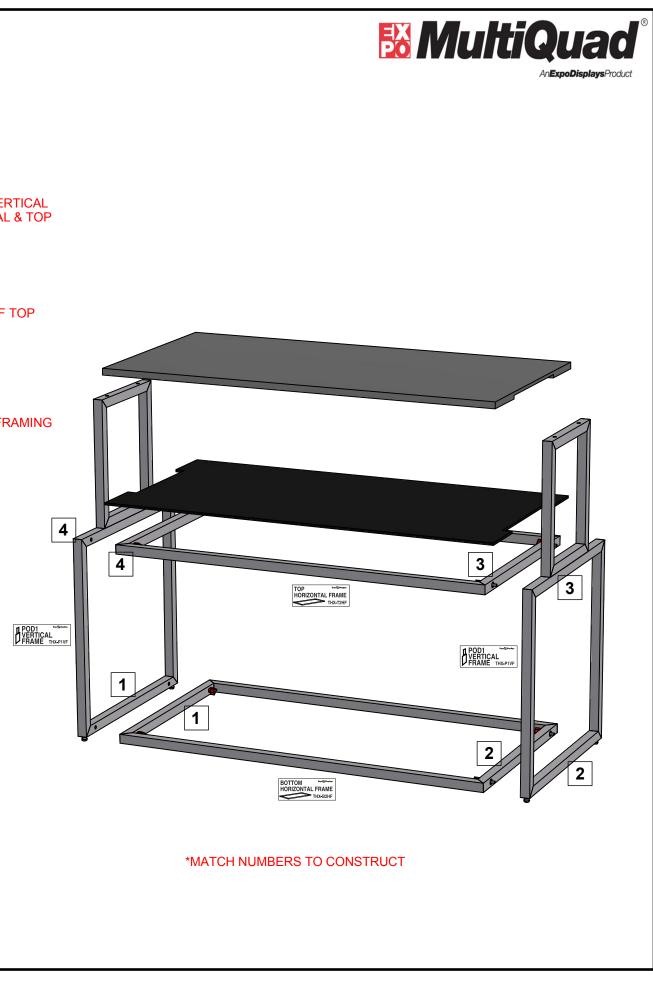

# 1st Step)

START WITH CONNECTING POD1 VERTICAL FRAMES WITH BOTTOM HORIZONTAL & TOP HORIZONTAL FRAME

# 2nd Step)

INSTALL PLASTIC SHELF TO TOP OF TOP HORIZONTAL FRAME

# 3rd Step)

PLACE COUNTER-TOP ON TOP OF FRAMING