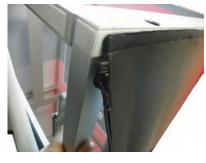

#### APPLY TOP CORNER WITH VELCRO AND ZIPPER TO TOP CORNER OF FRAME

#### 2nd Step)

USING EVEN PRESSURE, CONTINUE CONNECTING TOP OF GRAPHIC WITH VELCRO ALONG TOP OF FRAME CONTAINING VELCRO