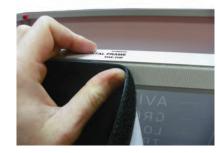

#### 3rd Step)

AFTER GRAPHIC VELCRO IS APPLIED AROUND ENTIRE TOP OF FRAME, CONNECT ZIPPER AND ZIPPER GRAPHIC DOWN CORNER