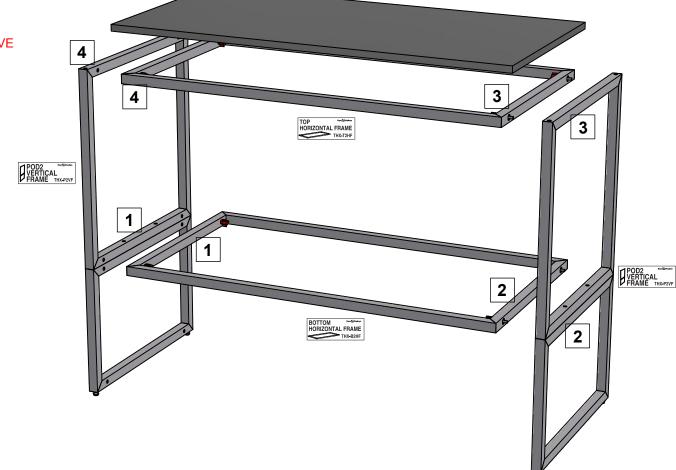

#### 1st Step)

START WITH CONNECTING POD2 VERTICAL FRAMES WITH BOTTOM HORIZONTAL & TOP HORIZONTAL FRAME

#### 2nd Step)

PLACE COUNTER-TOP ON TOP OF FRAMING