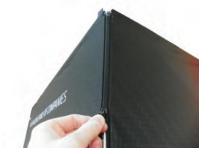

#### 4th Step)

PULL BOTTOM OF GRAPHIC DOWN ON EACH CORNER TO EVEN OUT SURFACE, AND REDUCE ANY WRINKLES