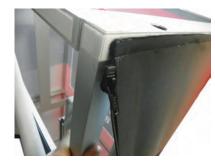

# EXPO DISPLAYS - THREADS THX-POD4 ASSEMBLY

STRUCTIONS **APNDX THXPOD4** 

**FABRIC GRAPHIC APPLICATION** 

1st Step)

APPLY TOP CORNER WITH VELCRO AND ZIPPER TO TOP CORNER OF FRAME

#### 2nd Step)

USING EVEN PRESSURE, CONTINUE CONNECTING TOP OF GRAPHIC WITH VELCRO ALONG TOP OF FRAME CONTAINING **VELCRO** 