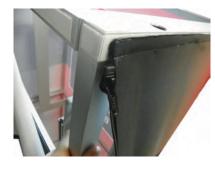

# APPLY TOP CORNER WITH VELCRO AND ZIPPER TO TOP CORNER OF FRAME

#### 2nd Step)

USING EVEN PRESSURE, CONTINUE CONNECTING TOP OF GRAPHIC WITH VELCRO ALONG TOP OF FRAME CONTAINING VELCRO

#### 3rd Step)

AFTER GRAPHIC VELCRO IS APPLIED AROUND ENTIRE TOP OF FRAME, CONNECT ZIPPER AND ZIPPER GRAPHIC DOWN CORNER