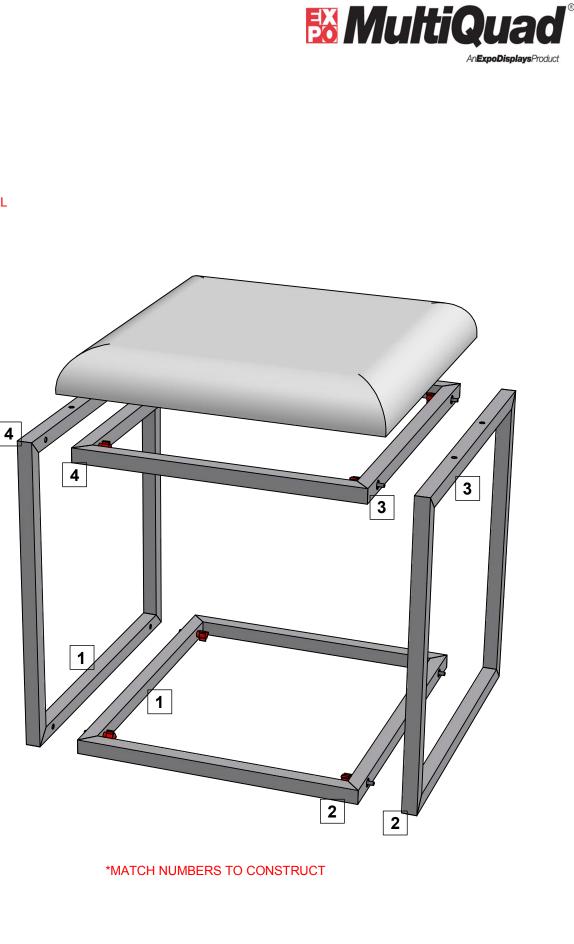

| ΞX |  |
|----|--|
| PO |  |

| PARTS LIST |          |                                 |
|------------|----------|---------------------------------|
| QNTY       | LABEL    | NAME                            |
| 2          | THX-T1VF | THX - TOP 1 VERTICAL FRAME      |
| 1          | THX-B1HF | THX - BOTTOM 1 HORIZONTAL FRAME |
| 1          | THX-T1HF | THX - TOP 1 HORIZONTAL FRAME    |
| 1          | SC2323   | SEAT CUSHION 23X23              |

# 1st Step)

START WITH CONNECTING VERTICAL FRAMES WITH BOTTOM HORIZONTAL & TOP HORIZONTAL FRAME

## 2nd Step)

PLACE SEAT CUSHION ON TOP OF FRAMING