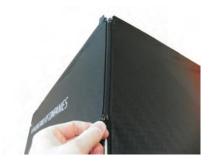

#### 3rd Step)

AFTER GRAPHIC VELCRO IS APPLIED AROUND ENTIRE TOP OF FRAME, CONNECT ZIPPER AND ZIPPER GRAPHIC DOWN CORNER

# 4th Step)

PULL BOTTOM OF GRAPHIC DOWN ON EACH CORNER TO EVEN OUT SURFACE, AND REDUCE ANY WRINKLES