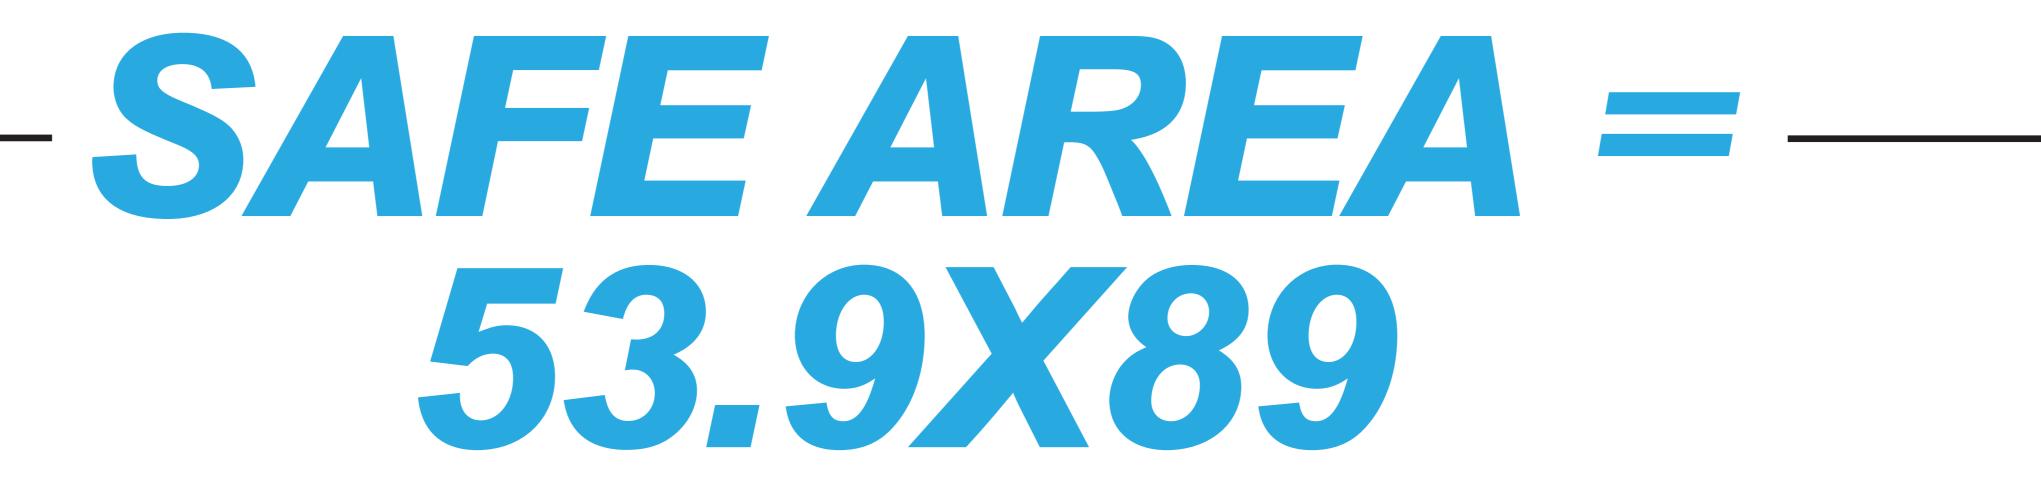

### -VISIBLE AREA = ---57.8X92.9

# 5x8 Silhouette

Bleed

Sensitive Area, nothing important should go here