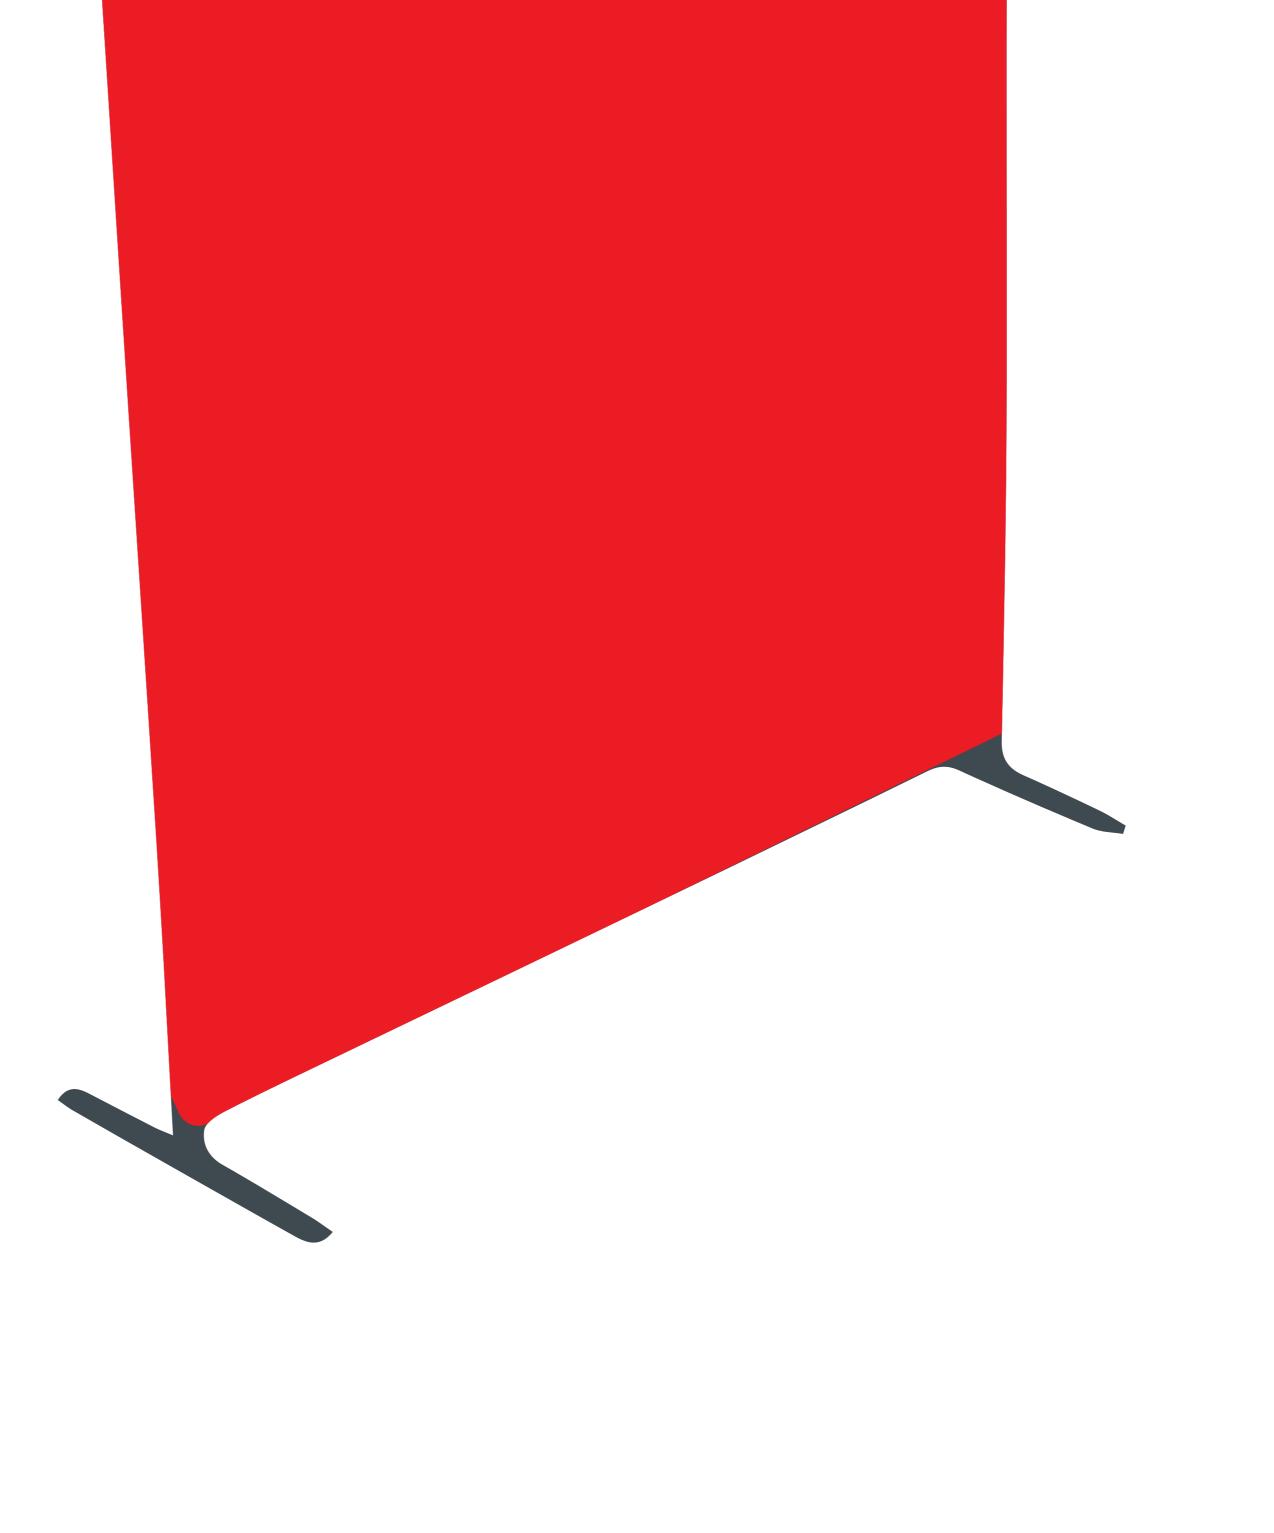

## 

### -VISIBLE AREA = ---57.8X92.9



# 5x8 Silhouette





Bleed

Sensitive Area, nothing important should go here

# Expo Ego Displays

<u>Illustrator Notes</u>:
Save as flattened and rasterized hi-res PDF
All images should be 100 dpi at full scale
Zoom in to 100% to visually check print quality
Provide any critical PMS colors
Art should be CMYK
Delete template and notes layer

<u>Photoshop Notes</u>:
Save as flattened and rasterized hi-res PDF
All images should be 100 dpi at full scale
Zoom in to 100% to visually check print quality
Provide any critical PMS colors
Art should be CMYK
Delete template and notes layer

Full-Scale Template Updated 12/28/17 ExpoDisplays.com

#### **1-800-FOR-EXPO**