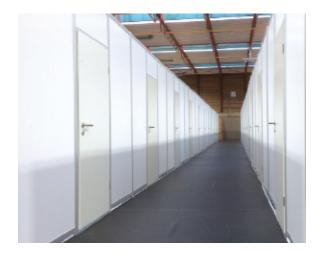

## PARTITIONING WALL SYSTEMS

Our partitioning wall system is modular and simple, made from panels and upright and beam extrusions.

Quick assembly, flexible construction and fast delivery are the most important aspects for our customers. Additionally, our system is easily reusable, offering application possibilities for other purposes, e.g. exhibition stands at county fairs, general exhibitions, major events, polling booths, changing rooms, etc. This way, the components stay in circulation, making the expensive disposal needed with conventional dry construction redundant.

### **DETAILS / SPECIFICATIONS**

- Standard Axial Dimensions: D 990 × H 2500 mm
- Material: aluminium, matt anodised, silver
- Panel material: PVC (B1 certified)
- With doors or curtains
- Layout planning
- Development and assembly