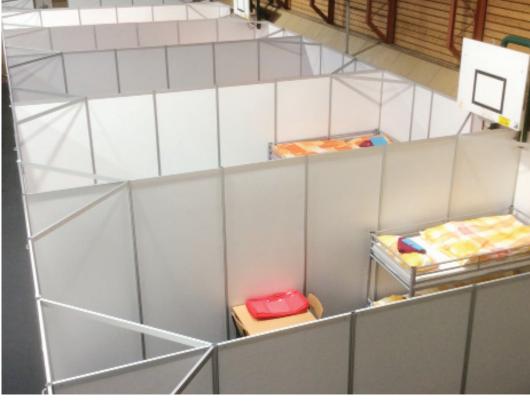

## PARTITIONING WALL SYSTEMS

Our partitioning wall system is modular and simple, made from panels and upright and beam extrusions.

Quick assembly, flexible construction and fast delivery are the most important aspects for our customers. Additionally, our system is easily reusable, offering application possibilities for other purposes, e.g. exhibition stands at county fairs, general exhibitions, major events, polling booths, changing rooms, etc. This way, the components stay in circulation, making the expensive disposal needed with conventional dry construction redundant.

#### **MODULAR CONSTRUCTION**

The modular construction allows flexibility when it comes to conversions and expansions.

### **DETAILS / SPECIFICATIONS**

- Standard Axial Dimensions: D 990 × H 2500 mm
- Material: aluminium, matt anodised, silver
- Panel material: PVC (B1 certified)
- With doors or curtains
- Layout planning
- Development and assembly