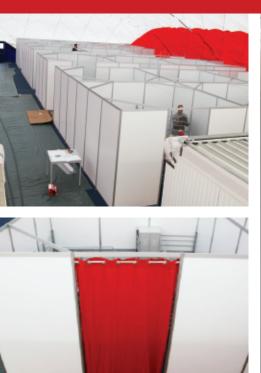

## PARTITIONING WALL SYSTEMS

Our partitioning wall system is modular and simple, made from panels and upright and beam extrusions.

Quick assembly, flexible construction and fast delivery are the most important aspects for our customers. Additionally, our system is easily reusable, offering application possibilities for other purposes, e.g. exhibition stands at county fairs, general exhibitions, major events, polling booths, changing rooms, etc. This way, the components stay in circulation, making the expensive disposal needed with conventional dry construction redundant.

### **DETAILS / SPECIFICATIONS**

- Standard Axial Dimensions: D 990 × H 2500 mm
- Material: aluminium, matt anodised, silver
- Panel material: PVC (B1 certified)
- With doors or curtains
- Layout planning
- Development and assembly

#### **ALTERNATIVE APPLICATIONS**

- County fairs and exhibitions
- Major events
- · Polling booths
- · Changing rooms
- Partitioning in sanitary facitilies
- Room partitioning