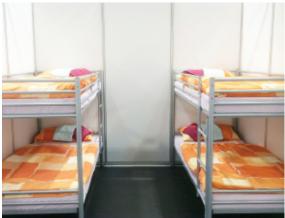

## PARTITIONING WALL SYSTEMS

Our partitioning wall system is modular and simple, made from panels and upright and beam extrusions.

Quick assembly, flexible construction and fast delivery are the most important aspects for our customers. Additionally, our system is easily reusable, offering application possibilities for other purposes, e.g. exhibition stands at county fairs, general exhibitions, major events, polling booths, changing rooms, etc. This way, the components stay in circulation, making the expensive disposal needed with conventional dry construction redundant.

### **DETAILS / SPECIFICATIONS**

- Standard Axial Dimensions: D 990 × H 2500 mm
- Material: aluminium, matt anodised, silver
- Panel material: PVC (B1 certified)
- With doors or curtains
- Layout planning
- Development and assembly