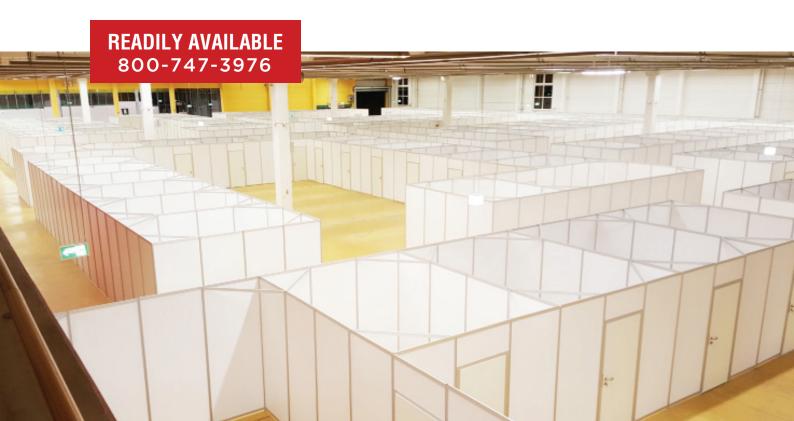

## PARTITIONING WALL SYSTEMS

Our partitioning wall system is modular and simple, made from panels and upright and beam extrusions.

Quick assembly, flexible construction and fast delivery are the most important aspects for our customers. Additionally, our system is easily reusable, offering application possibilities for other purposes, e.g. exhibition stands at county fairs, general exhibitions, major events, polling booths, changing rooms, etc. This way, the components stay in circulation, making the expensive disposal needed with conventional dry construction redundant.

#### **MODULAR CONSTRUCTION**

The modular construction allows flexibility when it comes to conversions and expansions.

### **DETAILS / SPECIFICATIONS**

- Standard Axial Dimensions: D 990 × H 2500 mm
- Material: aluminium, matt anodised, silver
- Panel material: PVC (B1 certified)
- With doors or curtains
- Layout planning
- Development and assembly