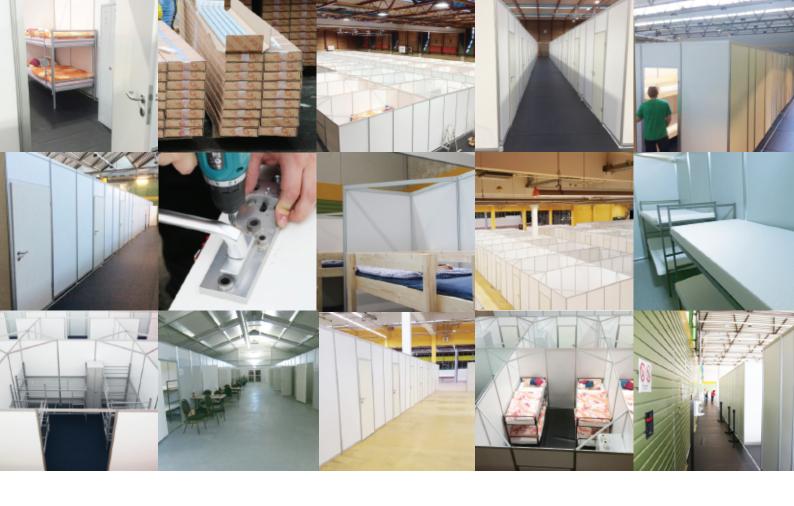

## PARTITIONING WALL SYSTEMS

Our partitioning wall system is modular and simple, made from panels and upright and beam extrusions.

Quick assembly, flexible construction and fast delivery are the most important aspects for our customers. Additionally, our system is easily reusable, offering application possibilities for other purposes, e.g. exhibition stands at county fairs, general exhibitions, major events, polling booths, changing rooms, etc. This way, the components stay in circulation, making the expensive disposal needed with conventional dry construction redundant.

### **DETAILS / SPECIFICATIONS**

- Standard Axial Dimensions: D 990 × H 2500 mm
- Material: aluminium, matt anodised, silver
- Panel material: PVC (B1 certified)
- With doors or curtains
- Layout planning
- Development and assembly

#### **ALTERNATIVE APPLICATIONS**

- County fairs and exhibitions
- Major events
- · Polling booths
- · Changing rooms
- Partitioning in sanitary facitilies
- Room partitioning