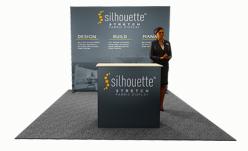

## SILHOUETTE™

MANAGE

This Silhouette™ kit is designed to fit into a 10 x 10 exhibit space. The ultra lightweight aluminium framework is compact and sets up using the Build By Numbers™ assembly. The full dye-sub graphic backwall is complemented with a freestanding Flight podium unit providing for a cost effective and easy to use display.

### **FEATURES**

Free standing Silhouette™ back wall framework with large format full front facing graphic (double sided option is available)

Lightweight Flight podium unit with dye-sub graphic front and sides

Kit Includes:

- (1) Podium Frame with Top
- (1) Printed Fabric Wrap (Front and two sides)
- (1) Internal Shelf
- (1) Carrying Bag

Price

\$2.353.00 OR

Or you can upgrade to hard cases (1) SC90 for \$2,702.00