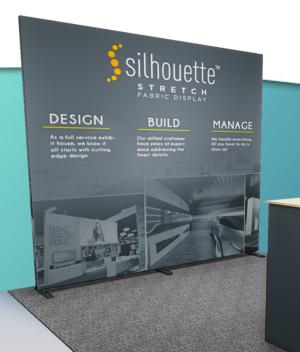

## SILHOUETTE™

MANAGE

This Silhouette™ kit is designed to fit into a 10 x 10 exhibit space. The ultra lightweight aluminium framework is compact and sets up using the Build By Numbers™ assembly. The full dye-sub graphic backwall is complemented with a freestanding Flight podium unit providing for a cost effective and easy to use display.

### **FEATURES**

Free standing Silhouette™ back wall framework with large format full front facing graphic (double sided option is available)

Lightweight Flight podium unit with dye-sub graphic front and sides

Soft-sided wheeled carry duffels for each unit

Option for LED wall washer lighting

- (1) SL-810K-01S: Backwall Kit includes:
  - (1) 8' x 10' Silhouette Frame
  - (1) Single Sided Fabric Graphic
  - (1) Carrying Bag
- (1) SL-Flite: Podium