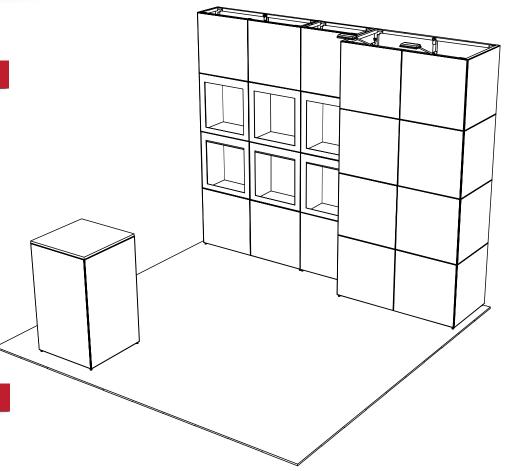

# **MULTIQUAD®**

This MultiQuad® exhibit is designed to fit into a 10 x 10 booth space.

Lightweight aluminum framing utilizes the Build by

Numbers™ assembly system, so no tools are

required. The back wall features (6) down
lighted showcase units built into the wall at

mid-height, the stepped forward right section allows
for branding images and is spotlighted with (2) LED wave
lights. The magnetically attached Quad coverings can be any color,
image or graphic and are easily changed out. The 23″ square 40″ high
front podium unit offers storage (by removing a Quad) and branding
opportunities on all four sides. The unit ships in rotationally molded

#### **FEATURES**

Lightweight framework requires no tools for assembly - Lifetime frame warranty

6 LED lighted showcases, 2 LED lights at stepped panel

Magnetically attached Quads are easy to install or change out

Quads cover front, sided and podium all 4 sides

Stepped design creates depth

Freestanding podium has branding and offers storage

Ships UPS or FedEx in molded wheeled cases (option for traditional trade show crate)