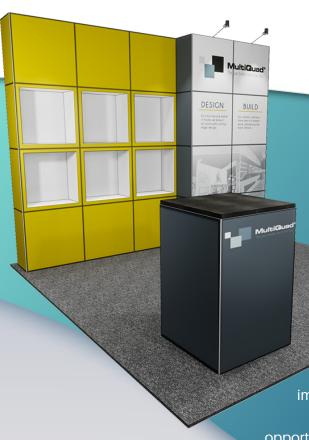

# **MULTIQUAD®**

This MultiQuad® exhibit is designed to fit into a 10 x 10 booth space.

Lightweight aluminum framing utilizes the Build by

Numbers™ assembly system, so no tools are

required. The back wall features (6) down
lighted showcase units built into the wall at

mid-height, the stepped forward right section allows
for branding images and is spotlighted with (2) LED wave
lights. The magnetically attached Quad coverings can be any color,
image or graphic and are easily changed out. The 23″ square 40″ high
front podium unit offers storage (by removing a Quad) and branding
opportunities on all four sides. The unit ships in rotationally molded

#### **FEATURES**

Lightweight framework requires no tools for assembly - Lifetime frame warranty

6 LED lighted showcases, 2 LED lights at stepped panel

Magnetically attached Quads are easy to install or change out

Quads cover front, sided and podium all 4 sides

Stepped design creates depth

Freestanding podium has branding and offers storage

Ships UPS or FedEx in molded wheeled cases (option for traditional trade show crate)