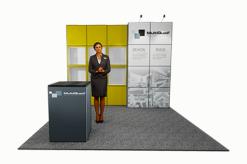

# **MULTIQUAD®**

This MultiQuad® exhibit is designed to fit into a 10 x 10 booth space.

Lightweight aluminum framing utilizes the Build by

Numbers™ assembly system, so no tools are

required. The back wall features (6) down
lighted showcase units built into the wall at

mid-height, the stepped forward right section allows
for branding images and is spotlighted with (2) LED wave
lights. The magnetically attached Quad coverings can be any color,
image or graphic and are easily changed out. The 23″ square 40″ high
front podium unit offers storage (by removing a Quad) and branding
opportunities on all four sides. The unit ships in rotationally molded

#### **FEATURES**

Lightweight framework requires no tools for assembly - Lifetime frame warranty

6 LED lighted showcases, 2 LED lights at stepped panel

Magnetically attached Quads are easy to install or change out

Quads cover front, sided and podium all 4 sides

Stepped design creates depth

Freestanding podium has branding and offers storage

Ships UPS or FedEx in molded wheeled cases (option for traditional trade show crate)