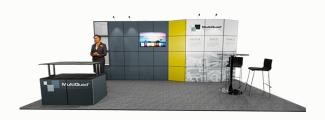

## **MULTIQUAD®**

NultiQuad® modular display system is designed to fit into a 10 x 20 inline exhibit space. It features a back wall with (3) inset showcases, provisions for a media mount supported internal flush mounted monitor, and the use of angled sections on the right side. The back wall face and sides, as well as all sides of the freestanding 23" x 46" podium unit, are covered with magnetically attached Quads that can be printed with any branding, color or image. No tools required for setup and uses the Build By Numbers™ assembly system. MultiQuad® is backed by a lifetime warranty on the hardware. This unit ships in rotationally molded wheeled cases (an option for a small traditional trade show crate) that can ship UPS or FedEx.

#### **FEATURES**

Lightweight aluminum framework with lifetime warranty

Media mount that can hold up to a 42" monitor

Downlights inset showcases

LED stem lighting

Magnetically attached Quads on all front and side faces (all sides on podium)

Storage in podiums of inside back wall frame

Ships UPS or FedEx in molded wheeled cases (option for traditional trade show crate)

(1) MQX-POD3: 1x2 MAX Podium

(4) LF40LEDMQ: LED Stem Light

(1) MQ-SM4Q: Media Mount for 43" Monitor