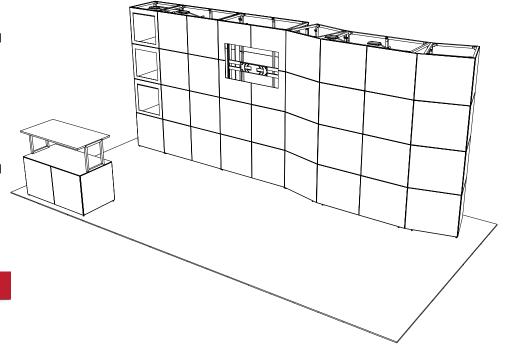

## **MULTIQUAD®**

NultiQuad® modular display system is designed to fit into a 10 x 20 inline exhibit space. It features a back wall with (3) inset showcases, provisions for a media mount supported internal flush mounted monitor, and the use of angled sections on the right side. The back wall face and sides, as well as all sides of the freestanding 23" x 46" podium unit, are covered with magnetically attached Quads that can be printed with any branding, color or image. No tools required for setup and uses the Build By Numbers™ assembly system. MultiQuad® is backed by a lifetime warranty on the hardware. This unit ships in rotationally molded wheeled cases (an option for a small traditional trade show crate) that can ship UPS or FedEx.

#### **FEATURES**

Lightweight aluminum framework with lifetime warranty

Media mount that can hold up to a 42" monitor

Downlights inset showcases

LED stem lighting

Magnetically attached Quads on all front and side faces (all sides on podium)

Storage in podiums of inside back wall frame

Ships UPS or FedEx in molded wheeled cases (option for traditional trade show crate)

(1) MQX-POD3: 1x2 MAX Podium

(4) LF40LEDMQ: LED Stem Light

(1) MQ-SM4Q: Media Mount for 43" Monitor