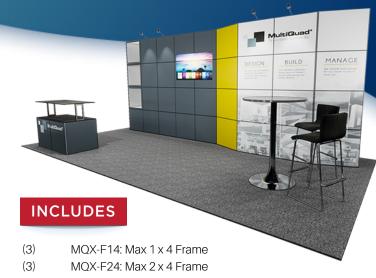

## **MULTIQUAD®**

NultiQuad® modular display system is designed to fit into a 10 x 20 inline exhibit space. It features a back wall with (3) inset showcases, provisions for a media mount supported internal flush mounted monitor, and the use of angled sections on the right side. The back wall face and sides, as well as all sides of the freestanding 23" x 46" podium unit, are covered with magnetically attached Quads that can be printed with any branding, color or image. No tools required for setup and uses the Build By Numbers™ assembly system. MultiQuad® is backed by a lifetime warranty on the hardware. This unit ships in rotationally molded wheeled cases (an option for a small traditional trade show crate) that can ship UPS or FedEx.

#### **FEATURES**

Lightweight aluminum framework with lifetime warranty

Media mount that can hold up to a 42" monitor

Downlights inset showcases

LED stem lighting

Magnetically attached Quads on all front and side faces (all sides on podium)

Storage in podiums of inside back wall frame

Ships UPS or FedEx in molded wheeled cases (option for traditional trade show crate)

(1) MQX-POD3: 1x2 MAX Podium

(4) LF40LEDMQ: LED Stem Light

(1) MQ-SM4Q: Media Mount for 43" Monitor

(6) MQX-FCC: Faceted Curved Connector for MAX Frame

(3) MQX-SC1: 1 x 4 MAX Product Showcase Kit

(23) MQ-Q2323: 23" x 23" Main Quads

(1) MQ-QTV42K: 2 Vertical Double Quads Hinged w/reveals

(8) MQ99: Custom 26" x 23" Quads with Reveals