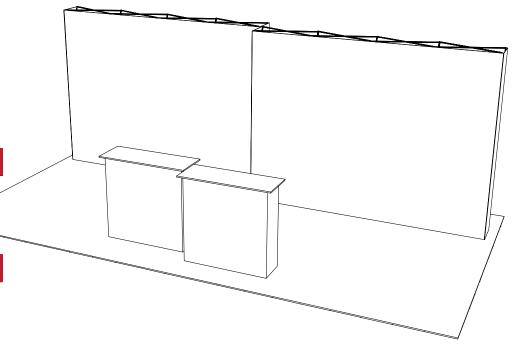

## REVERB™

This Reverb™ portable backlit exhibit system is designed to be used in a 10 x 20 inline booth space. It features (2) 10′ sections, staggered, along with (2) freestanding podium units that can be used together or separately. Reverb™ uses a lightweight expanding aluminum framework with a backlit SEG dye-sub fabric on the front face (back wall and podiums) that uses an LED light curtain to illuminate the forward face. Sides of the unit feature a non-lit SEG fabric graphic. Reverb is backed by a lifetime warranty on the framework. This lightweight portable uses a soft-sided, wheeled duffel for transport

Can be used as (2) 10 x 10 units

Graphics easily changed

Ships UPS or FedEx in soft-sided wheeled duffels (option for hard molded cases)

(molded hard case shipping options are

available).

(2) RV-810PK: 10' Reverb Kits with Podium Each Kit Includes:

REVERB

- · (1) 8'x10' Frame
- (1) Backlit Front Graphic

REVER REVERB

- (2) Non Backlit End Caps
- (12) Light Curtains
- (1) Podium
- (1) Podium Backlit Front Graphic
- (2) Non Backlit End Caps for Podium
- (1) Light Curtain for Podium
- (2) Carrying Bags
- (1) RV-GRAPOD-FP Block Out Panel for back of Podium
- (2) RV-GRA810-FP Block Out Panels for back of 10' Frame