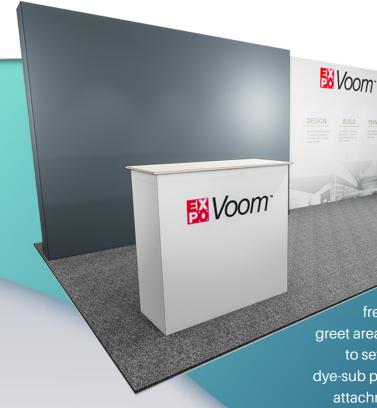

### **VOOM™**

This Voom™ lightweight expanding frame portable display is designed for use in a 10 x 20 inline exhibit space application. The stepped back wall design creates visual appeal, while the (2) freestanding podium units provide a product demo or meet & greet area within the booth space. This Voom™ unit requires no tools to set up and each module is covered front face and sides with a dye-sub printed fabric high impact graphic that uses a hook and loop attachment to the framework. This unit can be split into (2) 10 x 10 display units. The unit ships in wheeled carry bags (molded wheeled cases are an option).

Soft-side wheeled carry bag can ship UPS or FedEx (wheeled molded cases are optional)

- (1) 8' x 10' Voom Frame
- (1) Fabric Graphic
- (1) Carrying Bag
- (2) VM-Flite: Podium Kit Includes:
  - (1) Podium Frame with Top
  - (1) Printed Fabric Wrap (Front and two sides)
  - (1) Internal Shelf
  - (1) Carrying Bag