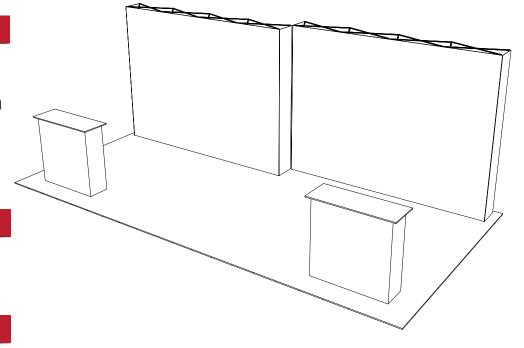

### **VOOM™**

This Voom™ lightweight expanding frame portable display is designed for use in a 10 x 20 inline exhibit space application. The stepped back wall design creates visual appeal, while the (2) freestanding podium units provide a product demo or meet & greet area within the booth space. This Voom™ unit requires no tools to set up and each module is covered front face and sides with a dye-sub printed fabric high impact graphic that uses a hook and loop attachment to the framework. This unit can be split into (2) 10 x 10 display units. The unit ships in wheeled carry bags (molded wheeled cases are an option).

Soft-side wheeled carry bag can ship UPS or FedEx (wheeled molded cases are optional)

- (1) 8' x 10' Voom Frame
- (1) Fabric Graphic
- (1) Carrying Bag
- (2) VM-Flite: Podium Kit Includes:
  - (1) Podium Frame with Top
  - (1) Printed Fabric Wrap (Front and two sides)
  - (1) Internal Shelf
  - (1) Carrying Bag