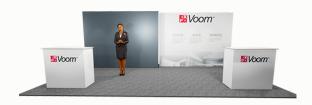

### **VOOM™**

This Voom™ lightweight expanding frame portable display is designed for use in a 10 x 20 inline exhibit space application. The stepped back wall design creates visual appeal, while the (2) freestanding podium units provide a product demo or meet & greet area within the booth space. This Voom™ unit requires no tools to set up and each module is covered front face and sides with a dye-sub printed fabric high impact graphic that uses a hook and loop attachment to the framework. This unit can be split into (2) 10 x 10 display units. The unit ships in wheeled carry bags (molded wheeled cases are an option).

#### **FEATURES**

Lightweight expanding framework with lifetime warranty

No tools required quick and easy set up

High impact dye-sub fabric graphics are easily changed out

Can be used as (2) 10' displays

Freestanding podiums with internal storage shelf

Soft-side wheeled carry bag can ship UPS or FedEx (wheeled molded cases are optional)

- (1) 8' x 10' Voom Frame
- (1) Fabric Graphic
- (1) Carrying Bag
- (2) VM-Flite: Podium Kit Includes:
  - (1) Podium Frame with Top
  - (1) Printed Fabric Wrap (Front and two sides)
  - (1) Internal Shelf
  - (1) Carrying Bag