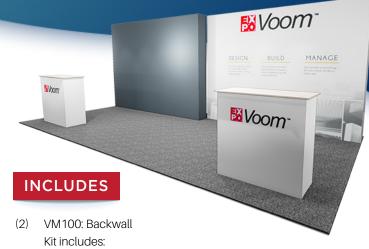

### **VOOM™**

This Voom™ lightweight expanding frame portable display is designed for use in a 10 x 20 inline exhibit space application. The stepped back wall design creates visual appeal, while the (2) freestanding podium units provide a product demo or meet & greet area within the booth space. This Voom™ unit requires no tools to set up and each module is covered front face and sides with a dye-sub printed fabric high impact graphic that uses a hook and loop attachment to the framework. This unit can be split into (2) 10 x 10 display units. The unit ships in wheeled carry bags (molded wheeled cases are an option).

Soft-side wheeled carry bag can ship UPS or FedEx (wheeled molded cases are optional)

- (1) 8' x 10' Voom Frame
- (1) Fabric Graphic
- (1) Carrying Bag
- (2) VM-Flite: Podium Kit Includes:
  - (1) Podium Frame with Top
  - (1) Printed Fabric Wrap (Front and two sides)
  - (1) Internal Shelf
  - (1) Carrying Bag