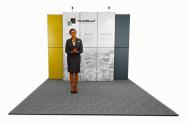

## Kit MQ-WK57 MULTIQUAD<sup>®</sup>

This MultiQuad<sup>®</sup> lightweight modular system is designed to fit into a 10 x 10 exhibit space. The aluminum framework with lifetime warranty assembles easily using the Build By Numbers<sup>™</sup> assembly system with no tools required. The stepped design creates dimension and interest as sides provide additional graphic area. The magnetically attached Quads cover all front and sides and are printed in your choice of high impact graphic, color, or faux finish. Quads are easily repositioned or changed out as marketing messages change. The unit uses elegant stem lights to highlight your images. The unit ships in molded wheeled shipping cases that can transport via FedEx or UPS (option for a small crate).

### FEATURES

No tools required Build By Numbers set up

MultiQuad

BUILD

Lifetime warranty on framework

Can be added to for larger configurations

Magnetically attached Quads are easy to install or change

Storage available within any frame by removing a Quad

#### INCLUDES

- (1) MQ-F24: 2 x 4 Standard Frame
- (10) MQ-Q2346: 23" x 46" Quads
- (8) MQ-Q1246: 12.125" x 46" Double Quad
- (2) LF40LEDMQ: LED Wave Lights
- (3) SC50 Cases

| Price    | OR | Remove cases and |
|----------|----|------------------|
| \$ 7,127 |    | pack in a crate  |
|          |    | \$7,497          |