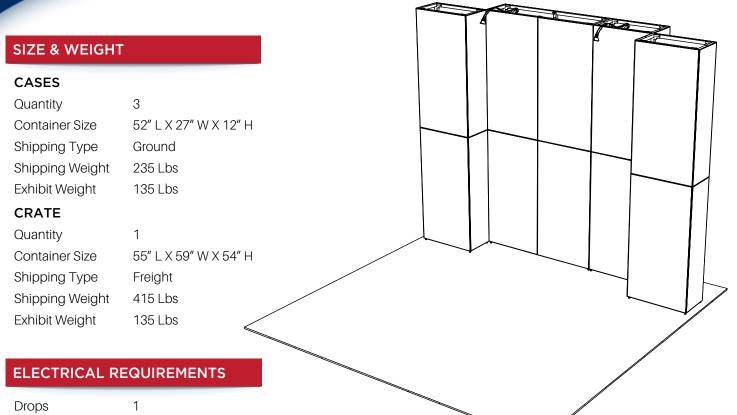

# TECHNICAL SPECIFICATIONS\* Kit MQ-WK57

**MULTIQUAD<sup>®</sup>** 

Power (Amperage) 5

#### ASSEMBLY TIME

Setup 1.5 Man Hours Dismantle .75 Man Hour

\* Specifications do not include electronics, flooring, or furniture