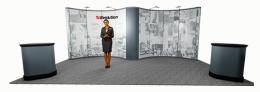

### Kit EV-WK80 EVOLUTION®

This lightweight Evolution® pop-up style unit is designed to fit within a 10 x 20 inline configuration. It features (2) 10' wide units connected with a spanner panel, each unit with a pair of LED wall washer QuickSet<sup>™</sup> lighting. The expanding framework with lifetime warranty sets up in seconds without tools. The rollable magnetically attached high-impact concave main graphic panels and end caps are easily attached or changed out as marketing and branding changes. Each unit ships in a molded wheeled shipping case that can go FedEx or UPS - each shipping container is provided with a case-to-podium conversion with top and graphic wrap. This unit can be "split" into (2) 10 x 10 units for separate use.

Full graphic image on back wall as well as case to counter conversions

High impact seamless graphic

Ships FedEx or UPS in molded wheeled cases

- (2) ECGE810K: Evolution 10' Kit Kit Includes:
  - (1) 8'x 10' Frame
  - (7) Magnet Bars
  - (4) Concave Graphic Main Panels
  - (3) Full Height Curved End Panels One to be used as a spanner panel
  - (1) SC90 Case
- (4) LF97 Wall Washer LED Light Fixture
- (2) GRA-WK90 Graphic Wrap and Top for Case