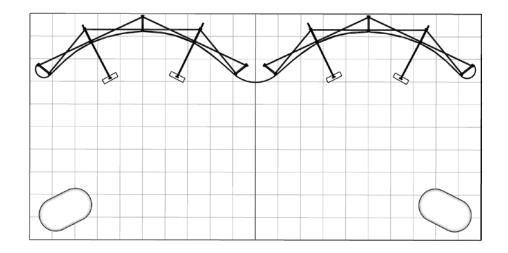

### Kit EV-WK80 EVOLUTION®

This lightweight Evolution® pop-up style unit is designed to fit within a 10 x 20 inline configuration. It features (2) 10' wide units connected with a spanner panel, each unit with a pair of LED wall washer QuickSet<sup>™</sup> lighting. The expanding framework with lifetime warranty sets up in seconds without tools. The rollable magnetically attached high-impact concave main graphic panels and end caps are easily attached or changed out as marketing and branding changes. Each unit ships in a molded wheeled shipping case that can go FedEx or UPS - each shipping container is provided with a case-to-podium conversion with top and graphic wrap. This unit can be "split" into (2) 10 x 10 units for separate use.

Full graphic image on back wall as well as case to counter conversions

High impact seamless graphic

Ships FedEx or UPS in molded wheeled cases

- (2) ECGE810K: Evolution 10' Kit Kit Includes:
  - (1) 8'x 10' Frame
  - (7) Magnet Bars
  - (4) Concave Graphic Main Panels
  - (3) Full Height Curved End Panels One to be used as a spanner panel
  - (1) SC90 Case
- (4) LF97 Wall Washer LED Light Fixture
- (2) GRA-WK90 Graphic Wrap and Top for Case

### ASSEMBLY TIME

| Setup     | 1.5 Man Hour |
|-----------|--------------|
| Dismantle | .75 Man Hour |