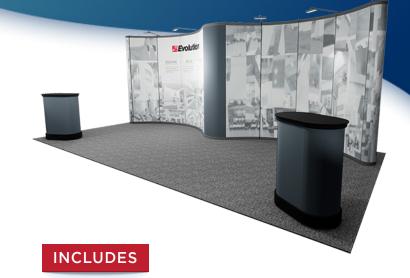

### Kit EV-WK80 EVOLUTION®

This lightweight Evolution® pop-up style unit is designed to fit within a 10 x 20 inline configuration. It features (2) 10' wide units connected with a spanner panel, each unit with a pair of LED wall washer QuickSet<sup>™</sup> lighting. The expanding framework with lifetime warranty sets up in seconds without tools. The rollable magnetically attached high-impact concave main graphic panels and end caps are easily attached or changed out as marketing and branding changes. Each unit ships in a molded wheeled shipping case that can go FedEx or UPS - each shipping container is provided with a case-to-podium conversion with top and graphic wrap. This unit can be "split" into (2) 10 x 10 units for separate use.

Full graphic image on back wall as well as case to counter conversions

High impact seamless graphic

Ships FedEx or UPS in molded wheeled cases

- (2) ECGE810K: Evolution 10' Kit Kit Includes:
  - (1) 8'x 10' Frame
  - (7) Magnet Bars
  - (4) Concave Graphic Main Panels
  - (3) Full Height Curved End Panels One to be used as a spanner panel
  - (1) SC90 Case
- (4) LF97 Wall Washer LED Light Fixture
- (2) GRA-WK90 Graphic Wrap and Top for Case