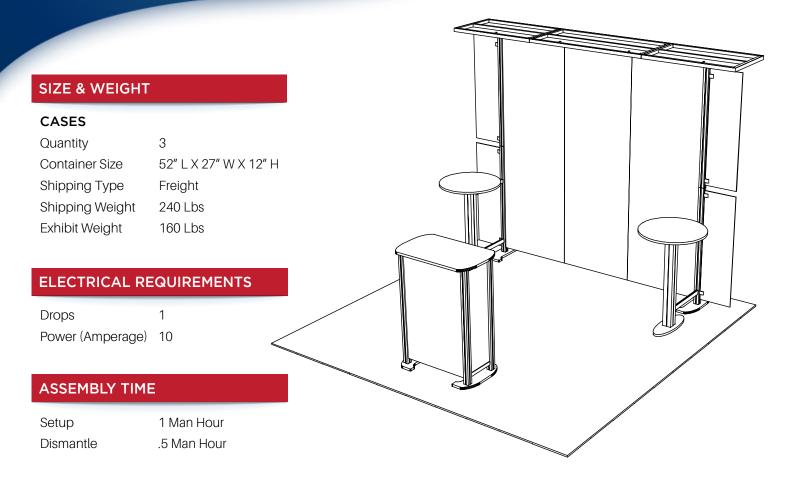

nt is a freestanding meet & greet podium unit with storage capabilities. The unit ships via FedEx or UPS in molded wheeled cases.

## FEATURES

Lightweight aluminum framework with lifetime warranty

Overhead canopy with LED downlighting

STRATO

High impact center and wing graphics are easy to assemble or change out

Easy assembly and compact packaging

Freestanding podium and attached rear tables

Ships FedEx or UPS in molded wheeled cases with foam cutouts



## INCLUDES

- (1) SSOG-KITE: 10' StatoSpace Kit E Kit includes:
  - (1) Backwall Frame
  - (3) Wall Graphics
  - (4) Wing Graphics
  - (2) SC50 Cases
  - (1) Canopy
  - (1) Podium
  - (1) Front Podium Graphic
- (2) SS-LIT5: Circular Counter
- (1) SC50 Case

Price \$7,348.00



## TECHNICAL SPECIFICATIONS Kit SS-WK65

STRATOSPACE™