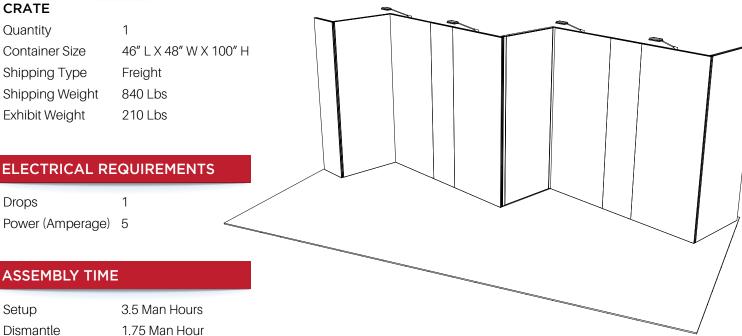

## TECHNICAL SPECIFICATIONS\* Kit HL-WK32

H-LINE

| SIZE | & WEIGH1 |  |
|------|----------|--|
|      |          |  |