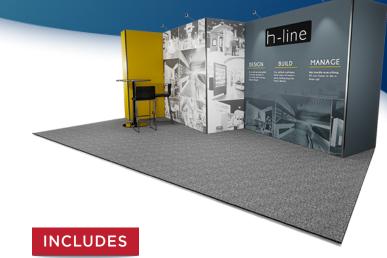

## Kit HL-WK32 H-LINE

This h-line is designed to be used in a 10 x 10 inline exhibit space. The full-height lightweight aluminum framework with SEG dye-sub fabric graphic inserts provide a full image and branding canvas. Assembly is quick and easy with the Build By Numbers identification system as full sized elements go together without the use of tools. This unit can also be used as a 10 x 10 display. Lighting comes from four LED stem lights across the top. SEG dye-sub fabric graphics can be easily changed out for messaging updates. The stepped design provides rear storage as well as helps provide private areas within the booth space. Framework elements can be shipped with fabric graphics installed in a traditional trade show crate.

## FEATURES

Lightweight full height framework elements

No tools required assembly is easily done

Silicone Edge Graphics (SEG) can be easily changed out

Reconfigurable

Ships compactly in a traditional trade show crate

- (6) HL-HMS038: 38" x 93" Frame w/ Graphic
- (1) HL-HMP038: 38" Door w/ Graphic
- (3) HL-HMS019: 19" x 93" Frame w/ Graphic
- (5) HL-HMS001: 3.15" x 93" Angled Pole w/ Graphic
- (4) LF-HLLED4: HLine LED Light w/clip
- (1) HL-GRA038: 38" x 93" Graphic
- (1) HL-GRA019: 19" x 93" Graphic
- (2) HL-SSFOOT: Single Sided Foot
- (1) CRATE