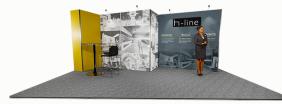

## Kit HL-WK32 H-LINE

This h-line is designed to be used in a 10 x 10 inline exhibit space. The full-height lightweight aluminum framework with SEG dye-sub fabric graphic inserts provide a full image and branding canvas. Assembly is quick and easy with the Build By Numbers identification system as full sized elements go together without the use of tools. This unit can also be used as a 10 x 10 display. Lighting comes from four LED stem lights across the top. SEG dye-sub fabric graphics can be easily changed out for messaging updates. The stepped design provides rear storage as well as helps provide private areas within the booth space. Framework elements can be shipped with fabric graphics installed in a traditional trade show crate.

## FEATURES

Lightweight full height framework elements

No tools required assembly is easily done

Silicone Edge Graphics (SEG) can be easily changed out

Reconfigurable

Ships compactly in a traditional trade show crate