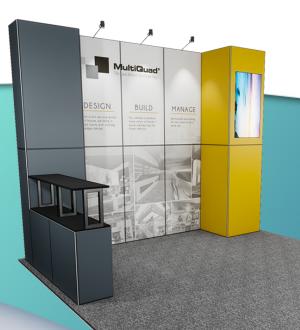

### **MULTIQUAD®**

This lightweight MultiQuad® exhibit system is designed to fit within a 10 x10 exhibit space. The aluminum framework assembles without tools using the Build By Numbers™ system and is backed by a lifetime warranty. The back wall consists of tiered modules to create a visually pleasing design. At the far right is a vertically mounted monitor using MediaMount™. The back wall is skinned with all visible sides, face, and ends using high impact printed Quads that magnetically attach to the framework. On the left side are two podium units that can be used for product display. The unit is lit using LED stem lights on the back wall. Storage can be had within any frame or podium by removing then reinstalling a Quad. The unit ships FedEx or UPS in molded wheeled cases.

### **FEATURES**

Lightweight, no tools required for assembly

Lifetime framework warranty

Magnetic Quads are easily installed or changed out

High impact printed graphics or images on all Quads

Storage anywhere along the back wall or within podiums

### INCLUDES

- (1) MQX-F14: 1 x 4 Max Frame
- (1) MQ-S4Q: Large Media Mount Used Vertically
- (6) MQT-F14: 1 x 2 This Wall Frame
- (1) MQ-F14: 1 x 4 Standard Frame
- (2) MQ-POD1: 1 x 1 Standard Podium
- (14) MQ-Q2346: 23" x 46" Double Quads One will have a monitor cutout
- (4) MQ-Q1246: 12.125" x 46" Side Quads
- (4) MQ-Q2323: 23" x 23" Main Quad
- (1) MQ-Q1223: 12.125" x 23" Side Quad
- (3) LF40LEDMQ: LED Stem Light