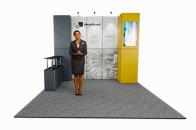

### **MULTIQUAD®**

This lightweight MultiQuad® exhibit system is designed to fit within a 10 x10 exhibit space. The aluminum framework assembles without tools using the Build By Numbers™ system and is backed by a lifetime warranty. The back wall consists of tiered modules to create a visually pleasing design. At the far right is a vertically mounted monitor using MediaMount™. The back wall is skinned with all visible sides, face, and ends using high impact printed Quads that magnetically attach to the framework. On the left side are two podium units that can be used for product display. The unit is lit using LED stem lights on the back wall. Storage can be had within any frame or podium by removing then reinstalling a Quad. The unit ships FedEx or UPS in molded wheeled cases.