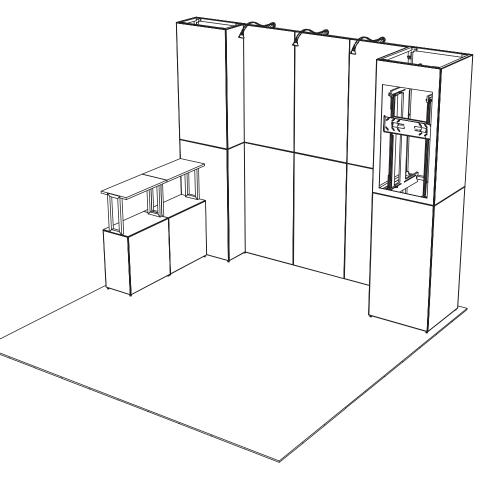

### **MULTIQUAD®**

This lightweight MultiQuad® exhibit system is designed to fit within a 10 x10 exhibit space. The aluminum framework assembles without tools using the Build By Numbers™ system and is backed by a lifetime warranty. The back wall consists of tiered modules to create a visually pleasing design. At the far right is a vertically mounted monitor using MediaMount™. The back wall is skinned with all visible sides, face, and ends using high impact printed Quads that magnetically attach to the framework. On the left side are two podium units that can be used for product display. The unit is lit using LED stem lights on the back wall. Storage can be had within any frame or podium by removing then reinstalling a Quad. The unit ships FedEx or UPS in molded wheeled cases.

### INCLUDES

- (1) MQX-F14: 1 x 4 Max Frame
- (1) MQ-S4Q: Large Media Mount Used Vertically
- (6) MQT-F14: 1 x 2 This Wall Frame
- (1) MQ-F14: 1 x 4 Standard Frame
- (2) MQ-POD1: 1 x 1 Standard Podium
- (14) MQ-Q2346: 23" x 46" Double Quads One will have a monitor cutout
- (4) MQ-Q1246: 12.125" x 46" Side Quads
- (4) MQ-Q2323: 23" x 23" Main Quad
- (1) MQ-Q1223: 12.125" x 23" Side Quad
- (3) LF40LEDMQ: LED Stem Light